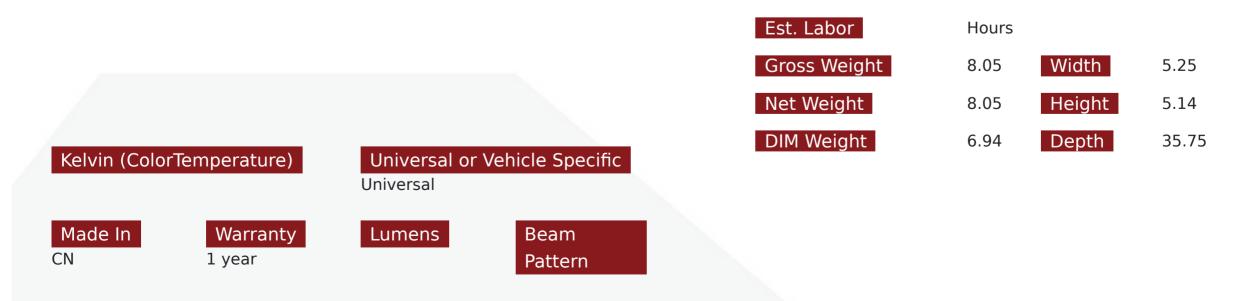

## Product Information

The EXCURSION Is Race Sport's most economical LED light bar on the market. If you are looking for an LED Light bar that has the quality you want, but the price for your budget, this the work light bar that fits the job. This cuttingedge LED light bar combines impressive brightness, durability, and sleek design to redefine your vehicle's lighting capabilities. Experience the perfect blend of power, durability, and style as you conquer the night and explore the great outdoors. Features: Lens Width = 30 inches End to End Width = 32 inches Bracket Hole to Hole Width = 33.5 inches Height = 3 inches Depth = 3.13 inches 180 Watts of Raw Illumination Power Triple Row Lighting Spot and Flood Combo Beam Pattern Versatile Off-Road Applications