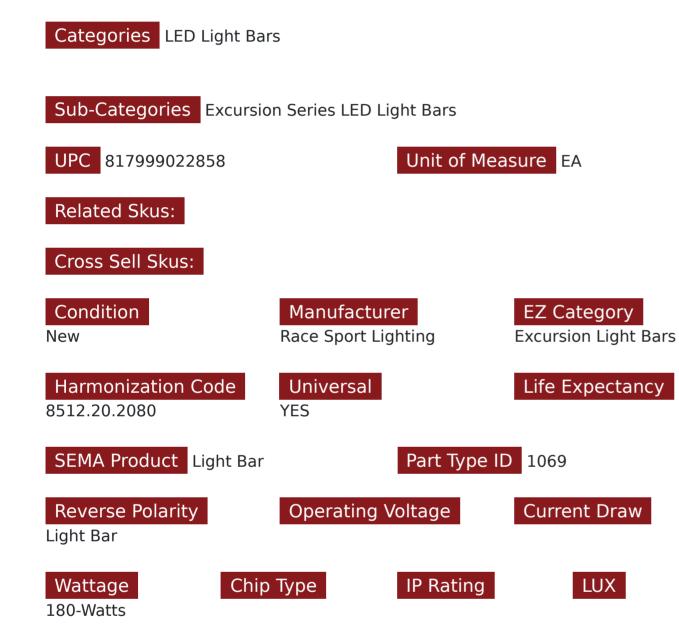

## SKU # RS32180

## Part # 1006486

Description 32 inch 180-Watt Hi Power LED Performance Light Bar Triple Row Excursion Series Race Sport Lighting

## Product Information

The EXCURSION Is Race Sport's most economical LED light bar on the market. If you are looking for an LED Light bar that has the quality you want, but the price for your budget, this the work light bar that fits the job. This cuttingedge LED light bar combines impressive brightness, durability, and sleek design to redefine your vehicle's lighting capabilities. Experience the perfect blend of power, durability, and style as you conquer the night and explore the great outdoors. Features: Lens Width = 30 inches End to End Width = 32 inches Bracket Hole to Hole Width = 33.5 inches Height = 3 inches Depth = 3.13 inches 180 Watts of Raw Illumination Power Triple Row Lighting Spot and Flood Combo Beam Pattern Versatile Off-Road Applications