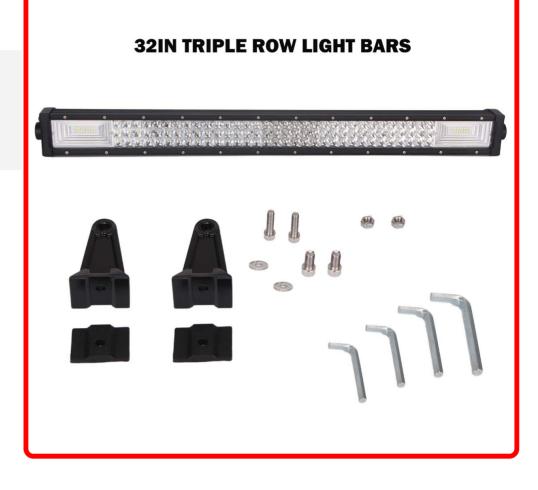

## SKU # RS32180

## Part # 1006486

Description 32 inch 180-Watt Hi Power LED Performance Light Bar Triple Row Excursion Series Race Sport Lighting

## Product Information

The EXCURSION Is Race Sport's most economical LED light bar on the market. If you are looking for an LED Light bar that has the quality you want, but the price for your budget, this the work light bar that fits the job. This cuttingedge LED light bar combines impressive brightness, durability, and sleek design to redefine your vehicle's lighting capabilities. Experience the perfect blend of power, durability, and style as you conquer the night and explore the great outdoors. Features: Lens Width = 30 inches End to End Width = 32 inches Bracket Hole to Hole Width = 33.5 inches Height = 3 inches Depth = 3.13 inches 180 Watts of Raw Illumination Power Triple Row Lighting Spot and Flood Combo Beam Pattern Versatile Off-Road Applications