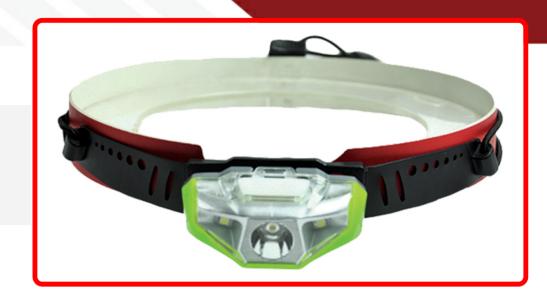

#### Part # 1005066

**Description** 

Discontinued - Race Sport® Mini LED Headlight for Riders - Equipped with Hi and Lo Beam, and Brake and strobe functions.

# **Product Information**

Race Sport® Mini LED Headlight for Riders - Equipped with Hi and Lo Beam, and Brake and strobe functions.

| Est. Labor   | Hours |        |      |
|--------------|-------|--------|------|
| Gross Weight | 0.10  | Width  | 4.50 |
| Net Weight   | 0.10  | Height | 1.75 |
| DIM Weight   | 0.25  | Depth  | 4.50 |