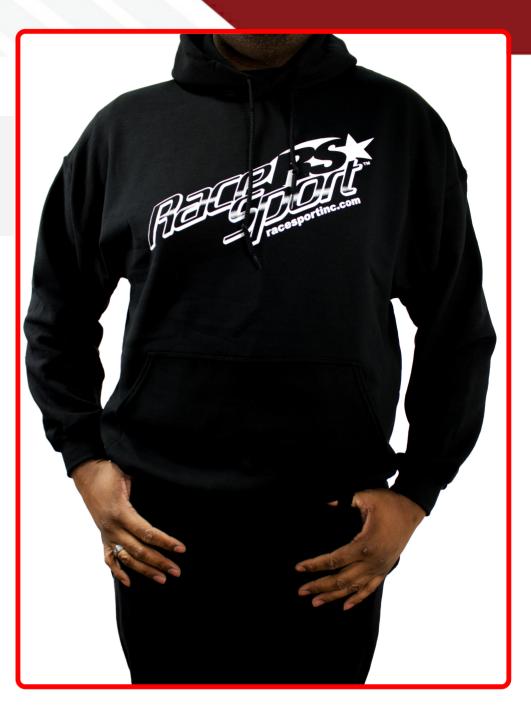

## **SKU # RS342BL**

Part # 1005031 Description Large - Men's Heavy Blend Hooded Race Sport® Lighting Sweatshirt (Black)

Categories Race Sport Clothing Line, Clothing & Merchandise

Sub-Categories Men's Clothing Wearables

## Product Information

• Men's Hooded Sweatshirt Large • Cotton Blend • Pull On closure • 50% cotton, 50% polyester • pill-resistant air jet yarn • double-needle stitching throughout • double-lined hood • pouch pocket