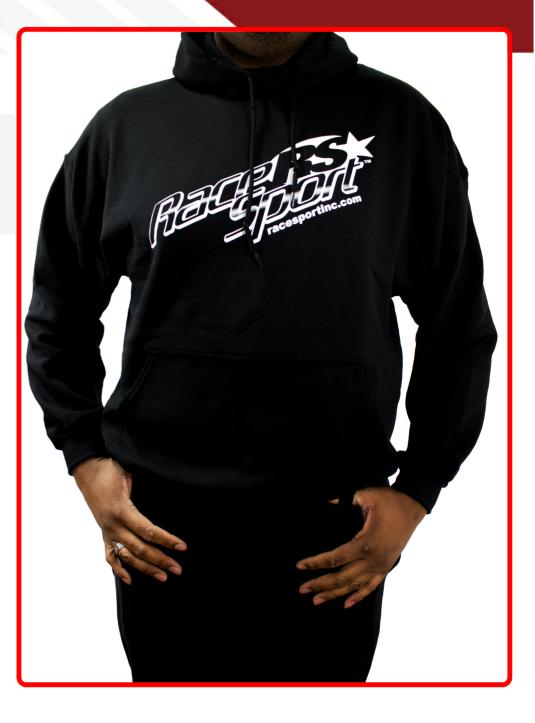

## SKU # RS342BXXL

Part # 1005034 Description XXL - Men's Heavy Blend Hooded Race Sport® Lighting Sweatshirt (Black)

Categories Race Sport Clothing Line, Clothing & Merchandise

Manufacturer Race Sport Lighting

## Product Information

• Men's Hooded Sweatshirt Extra Extra Large • Cotton Blend • Pull On closure • 50% cotton, 50% polyester • pillresistant air jet yarn • double-needle stitching throughout • double-lined hood • pouch pocket