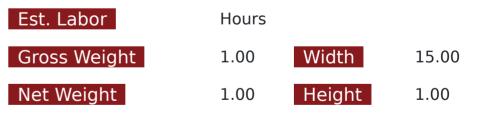

## **SKU # RS343BL**

Part # 1005035 Description Large - Men's Heavy Blend Full Zip Race Sport® Lighting Hooded Sweat Shirt (Black)



Categories Race Sport Clothing Line, Clothing & Merchandise

Manufacturer Race Sport Lighting



Sub-Categories Men's Clothing Wearables

UPC 814843021197



Related Skus:

## Cross Sell Skus:



New

8512.20.2080

Wattage

N/A

SEMA Product

Reverse Polarity

Harmonization Code Universal YES

N/A

Chip Type

N/A

N/A



Operating Voltage Current Draw

N/A

IP Rating



EZ Category

Life Expectancy

LUX

Clothing



## Product Information

• Men's Full Zip Hooded Sweatshirt Large • Cotton Blend • Pull On closure • 50% cotton, 50% polyester • pill-resistant air jet yarn • double-needle stitching throughout • doublelined hood • pouch pocket









Kelvin (ColorTemperature) Universal or Vehicle Specific N/A Universal Made In Warranty Lumens Beam CN No Warranty N/A Pattern N/A

Prop 65 WARNING: This product can expose you to chemicals, which are known to the State of California to cause cancer and birth defects or other reproductive harm. For more information go to www.P65Warnings.ca.gov

## www.racesportinc.com