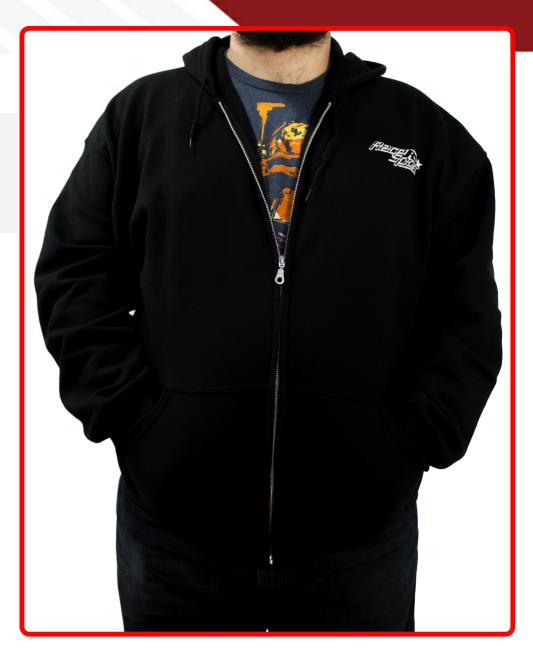

## **SKU # RS343BL**

Part # 1005035 Description Large - Men's Heavy Blend Full Zip Race Sport® Lighting Hooded Sweat Shirt (Black)

Categories Race Sport Clothing Line, Clothing & Merchandise

Manufacturer Race Sport Lighting

## Product Information

• Men's Full Zip Hooded Sweatshirt Large • Cotton Blend • Pull On closure • 50% cotton, 50% polyester • pill-resistant air jet yarn • double-needle stitching throughout • doublelined hood • pouch pocket