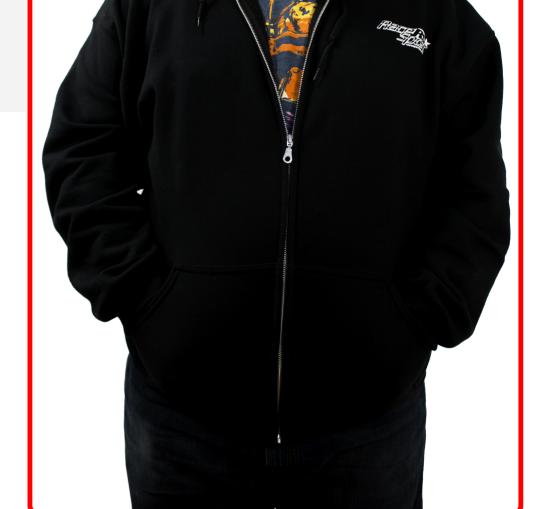

## SKU # RS343BXL

Part # 1005037

**Description** 

XL - Men's Heavy Blend Full Zip Race Sport® Lighting Hooded Sweat Shirt (Black)

Categories Race Sport Clothing Line, Clothing & Merchandise

Sub-Categories Men's Clothing Wearables

## Product Information

• Men's Full Zip Hooded Sweatshirt Extra Large • Cotton Blend • Pull On closure • 50% cotton, 50% polyester • pillresistant air jet yarn • double-needle stitching throughout • double-lined hood • pouch pocket