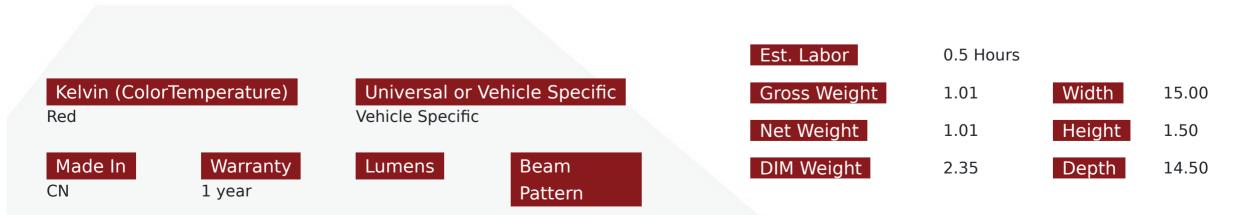

## SKU # RS365JL

Part # 1007078
Description
2018+ JEEP Wrangler JL 3rd Brake Light LED 5th Wheel Mount bolt-on pattern

Categories JEEP Specific LED Lighting, JEEP Specific LED Lighting

Sub-Categories Jeep Exterior Lighting Upgrades, Jeep Wrangler JL

## Product Information

2018-2019 JEEP JL 3rd Brake Light LED 5th Wheel Mount Introducing the RS365JL 2018+ Jeep Wrangler JL 3rd Brake Light LED 5th Wheel Mount bolt-on pattern, the ultimate upgrade for your JEEP-ing off-road adventures! Elevate your Jeep Wrangler's style and safety with this innovative 3rd brake light solution designed specifically for the 2018+ Jeep Wrangler JL models. Illuminate the trail and stand out from the crowd with the powerful LED technology integrated into the RS365JL 3rd Brake Light. Say goodbye to dim and outdated brake lights and embrace the modern, eye-catching design that adds a touch of sophistication to your Jeep's rear-end. Designed with practicality in mind, the RS365JL boasts an easy bolt-on pattern that ensures a seamless and hassle-free installation process. No need to spend hours tinkering or modifying your vehicle; simply attach the 3rd Brake Light LED 5th Wheel Mount to the