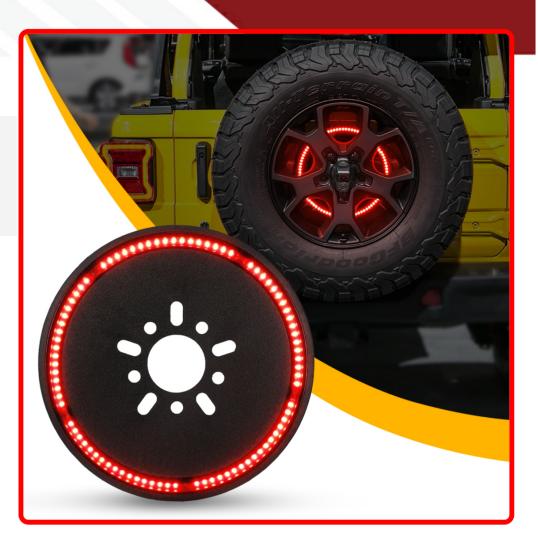

## SKU # RS365JL

Part # 1007078
Description
2018+ JEEP Wrangler JL 3rd Brake Light LED 5th Wheel Mount bolt-on pattern

Categories JEEP Specific LED Lighting, JEEP Specific LED Lighting

Sub-Categories Jeep Exterior Lighting Upgrades, Jeep Wrangler JL

## Product Information

2018-2019 JEEP JL 3rd Brake Light LED 5th Wheel Mount Introducing the RS365JL 2018+ Jeep Wrangler JL 3rd Brake Light LED 5th Wheel Mount bolt-on pattern, the ultimate upgrade for your JEEP-ing off-road adventures! Elevate your Jeep Wrangler's style and safety with this innovative 3rd brake light solution designed specifically for the 2018+ Jeep Wrangler JL models. Illuminate the trail and stand out from the crowd with the powerful LED technology integrated into the RS365JL 3rd Brake Light. Say goodbye to dim and outdated brake lights and embrace the modern, eye-catching design that adds a touch of sophistication to your Jeep's rear-end. Designed with practicality in mind, the RS365JL boasts an easy bolt-on pattern that ensures a seamless and hassle-free installation process. No need to spend hours tinkering or modifying your vehicle; simply attach the 3rd Brake Light LED 5th Wheel Mount to the