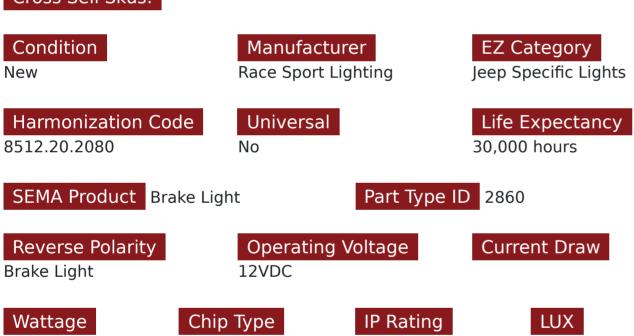

## SKU # RS365JL

Part # 1007078
Description
2018+ JEEP Wrangler JL 3rd Brake Light LED 5th Wheel Mount bolt-on pattern

Categories JEEP Specific LED Lighting, JEEP Specific LED Lighting

Sub-Categories Jeep Exterior Lighting Upgrades, Jeep Wrangler JL

## Product Information

2018-2019 JEEP JL 3rd Brake Light LED 5th Wheel Mount Introducing the RS365JL 2018+ Jeep Wrangler JL 3rd Brake Light LED 5th Wheel Mount bolt-on pattern, the ultimate upgrade for your JEEP-ing off-road adventures! Elevate your Jeep Wrangler's style and safety with this innovative 3rd brake light solution designed specifically for the 2018+ Jeep Wrangler JL models. Illuminate the trail and stand out from the crowd with the powerful LED technology integrated into the RS365JL 3rd Brake Light. Say goodbye to dim and outdated brake lights and embrace the modern, eye-catching design that adds a touch of sophistication to your Jeep's rear-end. Designed with practicality in mind, the RS365JL boasts an easy bolt-on pattern that ensures a seamless and hassle-free installation process. No need to spend hours tinkering or modifying your vehicle; simply attach the 3rd Brake Light LED 5th Wheel Mount to the