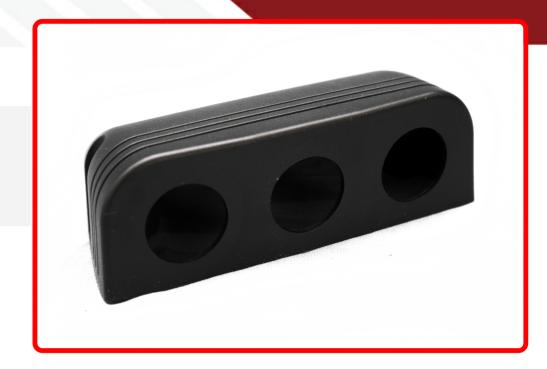

## SKU # RS3HT

Part # 1006601

**Description** 

Three Hole cut-out Tent Mount for Round Digital Voltage Gauges

Categories LED Switches, Marine Sport Lighting

## **Product Information**

Three Hole cut-out Tent Mount for Round Digital Voltage Gauges

| Est. Labor   | Hours |        |      |
|--------------|-------|--------|------|
| Gross Weight | 0.01  | Width  | 7.00 |
| Net Weight   | 0.05  | Height | 2.00 |
| DIM Weight   | 0.60  | Depth  | 6.00 |