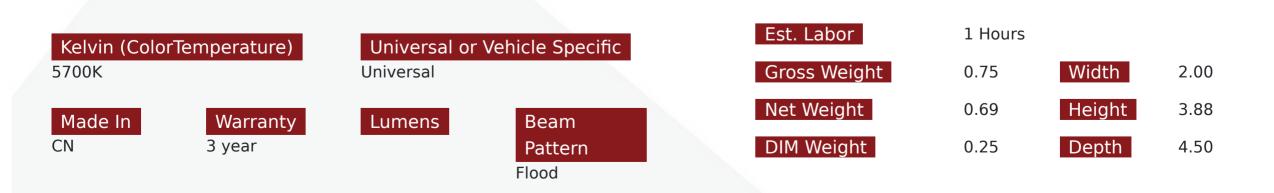

#### Product Information

The Race Sport Lighting IQ Series Aux lights are Industrial Grade and have 3-5 more times light output that other LED Aux lights on the market. Their Heavy Duty construction makes them built right for the toughest environments and vehicles on the road. If you need Auxiliary lighting that lasts longer, is tougher, brighter, and has the highest performance, the IQ Series is the product for the job. 3.5 x 1.75in 12-Watt Rectangle IQ Series Auxiliary LED Flood Beam Light - Industrial Grade Quadruplex Optical System -1,900 LUX @ 1FT Unleash the power of cutting-edge technology and unparalleled performance with the Race Sport Lighting IQ Series Aux Lights. Designed to revolutionize your driving experience, these auxiliary lights are the ultimate combination of innovation and style, catering to the needs of modern adventurers, off-road enthusiasts, and everyday drivers alike. Exceptional