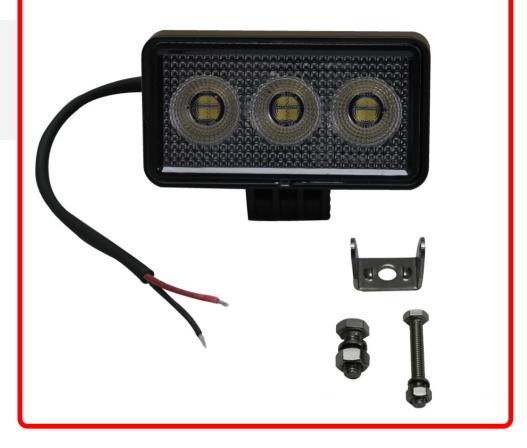

#### Part # 1007617

Description 3.5 x 1.75in 12-Watt Rectangle IQ Series Auxiliary LED Flood Beam Light - Industrial Grade Quadruplex Optical System

Categories LED Spots and Auxiliary Lighting, IQ SERIES