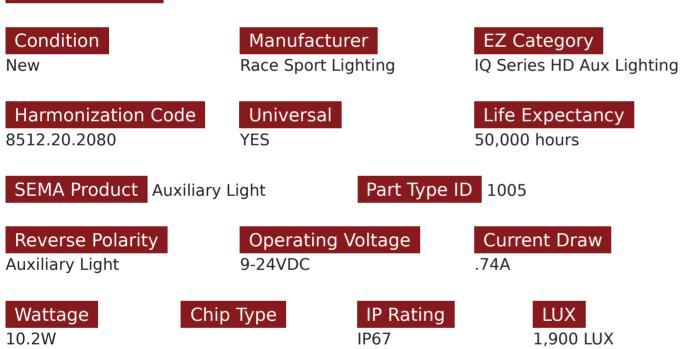

#### Product Information

The Race Sport Lighting IQ Series Aux lights are Industrial Grade and have 3-5 more times light output that other LED Aux lights on the market. Their Heavy Duty construction makes them built right for the toughest environments and vehicles on the road. If you need Auxiliary lighting that lasts longer, is tougher, brighter, and has the highest performance, the IQ Series is the product for the job. 3.5 x 1.75in 12-Watt Rectangle IQ Series Auxiliary LED Flood Beam Light - Industrial Grade Quadruplex Optical System -1,900 LUX @ 1FT Unleash the power of cutting-edge technology and unparalleled performance with the Race Sport Lighting IQ Series Aux Lights. Designed to revolutionize your driving experience, these auxiliary lights are the ultimate combination of innovation and style, catering to the needs of modern adventurers, off-road enthusiasts, and everyday drivers alike. Exceptional