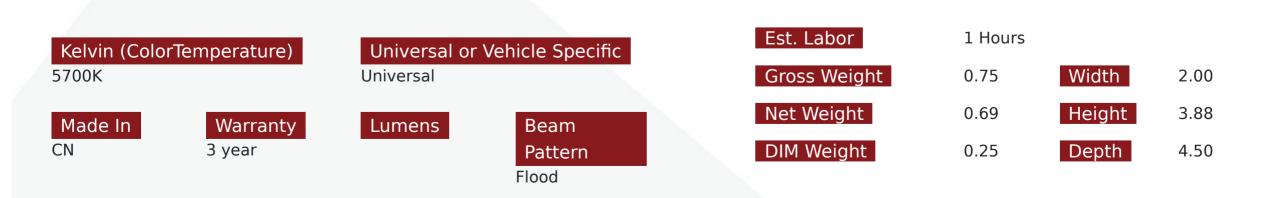

### Product Information

The Race Sport Lighting IQ Series Aux lights are Industrial Grade and have 3-5 more times light output that other LED Aux lights on the market. Their Heavy Duty construction makes them built right for the toughest environments and vehicles on the road. If you need Auxiliary lighting that lasts longer, is tougher, brighter, and has the highest performance, the IQ Series is the product for the job. 3-inch 24-Watt Round IQ Series Auxiliary LED Flood Beam Light -Industrial Grade Quadruplex Optical System -3,500 LUX @ 1FT Unleash the power of cutting-edge technology and unparalleled performance with the Race Sport Lighting IQ Series Aux Lights. Designed to revolutionize your driving experience, these auxiliary lights are the ultimate combination of innovation and style, catering to the needs of modern adventurers, off-road enthusiasts, and everyday drivers alike. Exceptional Performance: Bask in the