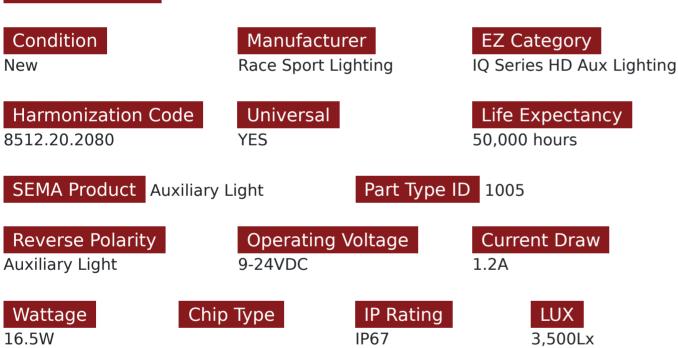

### Product Information

The Race Sport Lighting IQ Series Aux lights are Industrial Grade and have 3-5 more times light output that other LED Aux lights on the market. Their Heavy Duty construction makes them built right for the toughest environments and vehicles on the road. If you need Auxiliary lighting that lasts longer, is tougher, brighter, and has the highest performance, the IQ Series is the product for the job. 3-inch 24-Watt Round IQ Series Auxiliary LED Flood Beam Light -Industrial Grade Quadruplex Optical System -3,500 LUX @ 1FT Unleash the power of cutting-edge technology and unparalleled performance with the Race Sport Lighting IQ Series Aux Lights. Designed to revolutionize your driving experience, these auxiliary lights are the ultimate combination of innovation and style, catering to the needs of modern adventurers, off-road enthusiasts, and everyday drivers alike. Exceptional Performance: Bask in the