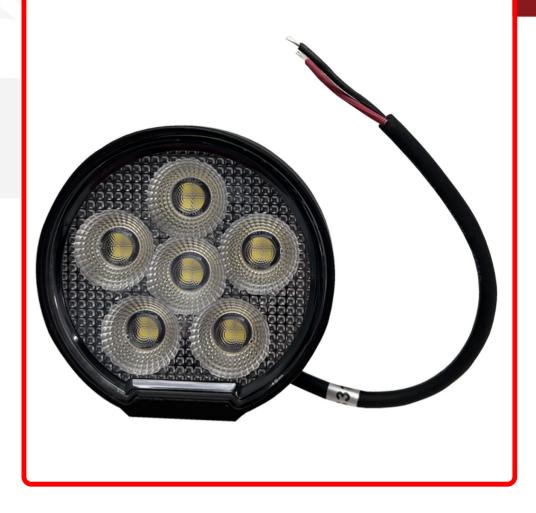

#### Part # 1007621

Description 3-inch 24-Watt Round IQ Series Auxiliary LED Flood Beam Light - Industrial Grade Quadruplex Optical System

Categories LED Spots and Auxiliary Lighting, IQ SERIES

Sub-Categories Heavy Duty Spot Lights & Accessories

### Product Information

The Race Sport Lighting IQ Series Aux lights are Industrial Grade and have 3-5 more times light output that other LED Aux lights on the market. Their Heavy Duty construction makes them built right for the toughest environments and vehicles on the road. If you need Auxiliary lighting that lasts longer, is tougher, brighter, and has the highest performance, the IQ Series is the product for the job. 3-inch 24-Watt Round IQ Series Auxiliary LED Flood Beam Light -Industrial Grade Quadruplex Optical System -3,500 LUX @ 1FT Unleash the power of cutting-edge technology and unparalleled performance with the Race Sport Lighting IQ Series Aux Lights. Designed to revolutionize your driving experience, these auxiliary lights are the ultimate combination of innovation and style, catering to the needs of modern adventurers, off-road enthusiasts, and everyday drivers alike. Exceptional Performance: Bask in the