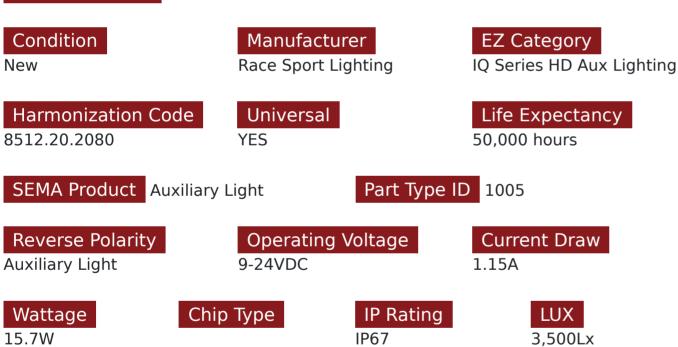

#### Product Information

The Race Sport Lighting IQ Series Aux lights are Industrial Grade and have 3-5 more times light output that other LED Aux lights on the market. Their Heavy Duty construction makes them built right for the toughest environments and vehicles on the road. If you need Auxiliary lighting that lasts longer, is tougher, brighter, and has the highest performance, the IQ Series is the product for the job. 3-inch 24-Watt Square IQ Series Auxiliary LED Flood Beam Light -Industrial Grade Quadruplex Optical System -3,500 LUX @ 1FT Unleash the power of cutting-edge technology and unparalleled performance with the Race Sport Lighting IQ Series Aux Lights. Designed to revolutionize your driving experience, these auxiliary lights are the ultimate combination of innovation and style, catering to the needs of modern adventurers, off-road enthusiasts, and everyday drivers alike. Exceptional Performance: Bask in the