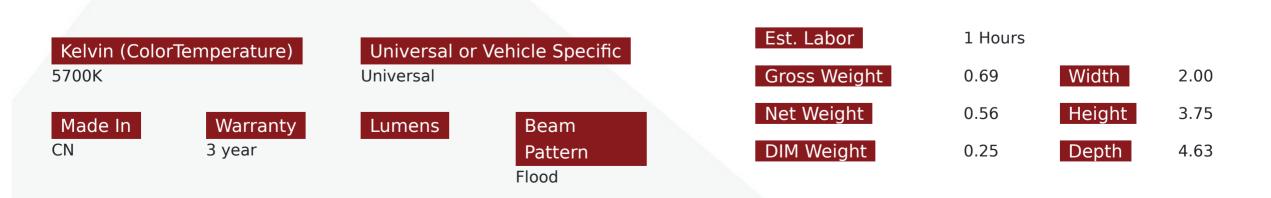

#### Product Information

The Race Sport Lighting IQ Series Aux lights are Industrial Grade and have 3-5 more times light output that other LED Aux lights on the market. Their Heavy Duty construction makes them built right for the toughest environments and vehicles on the road. If you need Auxiliary lighting that lasts longer, is tougher, brighter, and has the highest performance, the IQ Series is the product for the job. 3-inch 24-Watt Square IQ Series Auxiliary LED Flood Beam Light -Industrial Grade Quadruplex Optical System -3,500 LUX @ 1FT Unleash the power of cutting-edge technology and unparalleled performance with the Race Sport Lighting IQ Series Aux Lights. Designed to revolutionize your driving experience, these auxiliary lights are the ultimate combination of innovation and style, catering to the needs of modern adventurers, off-road enthusiasts, and everyday drivers alike. Exceptional Performance: Bask in the