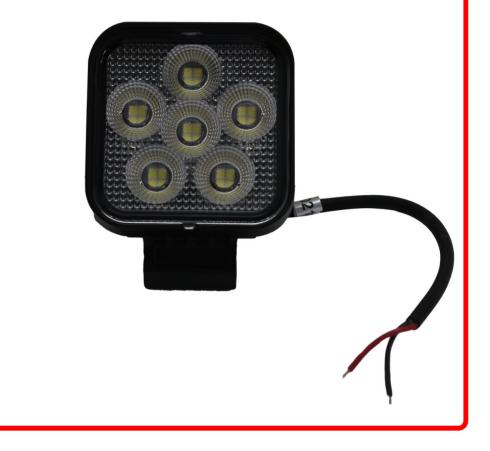

#### Part # 1007616

Description 3-inch 24-Watt Square IQ Series Auxiliary LED Flood Beam Light - Industrial Grade Quadruplex Optical System

Categories LED Spots and Auxiliary Lighting, IQ SERIES

Sub-Categories Heavy Duty Spot Lights & Accessories

#### Product Information

The Race Sport Lighting IQ Series Aux lights are Industrial Grade and have 3-5 more times light output that other LED Aux lights on the market. Their Heavy Duty construction makes them built right for the toughest environments and vehicles on the road. If you need Auxiliary lighting that lasts longer, is tougher, brighter, and has the highest performance, the IQ Series is the product for the job. 3-inch 24-Watt Square IQ Series Auxiliary LED Flood Beam Light -Industrial Grade Quadruplex Optical System -3,500 LUX @ 1FT Unleash the power of cutting-edge technology and unparalleled performance with the Race Sport Lighting IQ Series Aux Lights. Designed to revolutionize your driving experience, these auxiliary lights are the ultimate combination of innovation and style, catering to the needs of modern adventurers, off-road enthusiasts, and everyday drivers alike. Exceptional Performance: Bask in the