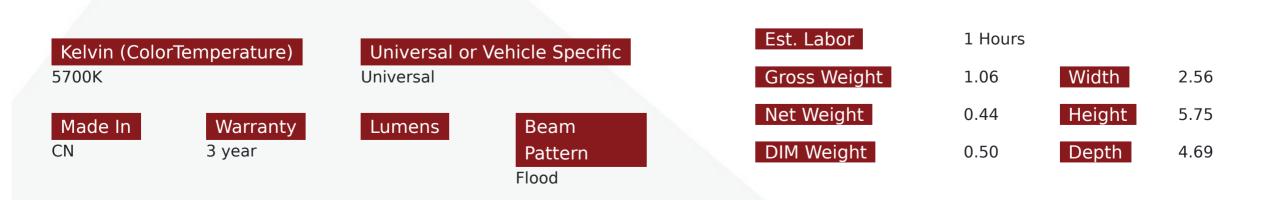

## SKU # RS3IQ36WR

#### Part # 1007622

Description 3.5-inch 36-Watt Round IQ Series Auxiliary LED Flood Beam Light - Industrial Grade Quadruplex Optical System

Categories LED Spots and Auxiliary Lighting, IQ SERIES

Sub-Categories Heavy Duty Spot Lights & Accessories

### Product Information

The Race Sport Lighting IQ Series Aux lights are Industrial Grade and have 3-5 more times light output that other LED Aux lights on the market. Their Heavy Duty construction makes them built right for the toughest environments and vehicles on the road. If you need Auxiliary lighting that lasts longer, is tougher, brighter, and has the highest performance, the IQ Series is the product for the job. 3.5inch 36-Watt Round IQ Series Auxiliary LED Flood Beam Light - Industrial Grade Quadruplex Optical System -5,000 LUX @ 1FT Unleash the power of cutting-edge technology and unparalleled performance with the Race Sport Lighting IQ Series Aux Lights. Designed to revolutionize your driving experience, these auxiliary lights are the ultimate combination of innovation and style, catering to the needs of modern adventurers, off-road enthusiasts, and everyday drivers alike. Exceptional Performance: Bask in the