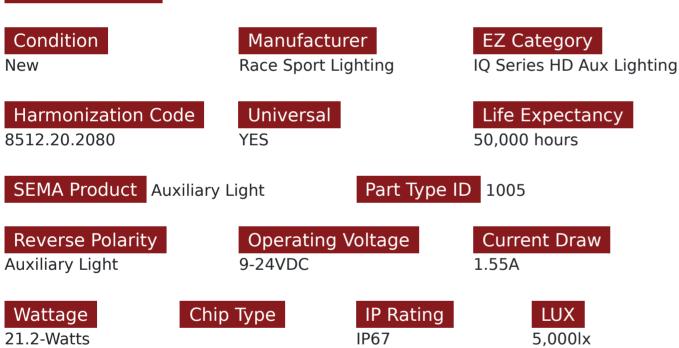

## SKU # RS3IQ36WR

#### Part # 1007622

Description 3.5-inch 36-Watt Round IQ Series Auxiliary LED Flood Beam Light - Industrial Grade Quadruplex Optical System

Categories LED Spots and Auxiliary Lighting, IQ SERIES

Sub-Categories Heavy Duty Spot Lights & Accessories

### Product Information

The Race Sport Lighting IQ Series Aux lights are Industrial Grade and have 3-5 more times light output that other LED Aux lights on the market. Their Heavy Duty construction makes them built right for the toughest environments and vehicles on the road. If you need Auxiliary lighting that lasts longer, is tougher, brighter, and has the highest performance, the IQ Series is the product for the job. 3.5inch 36-Watt Round IQ Series Auxiliary LED Flood Beam Light - Industrial Grade Quadruplex Optical System -5,000 LUX @ 1FT Unleash the power of cutting-edge technology and unparalleled performance with the Race Sport Lighting IQ Series Aux Lights. Designed to revolutionize your driving experience, these auxiliary lights are the ultimate combination of innovation and style, catering to the needs of modern adventurers, off-road enthusiasts, and everyday drivers alike. Exceptional Performance: Bask in the