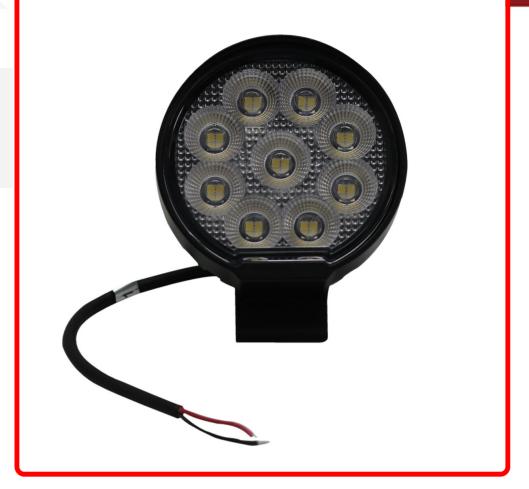

## SKU # RS3IQ36WR

#### Part # 1007622

Description 3.5-inch 36-Watt Round IQ Series Auxiliary LED Flood Beam Light - Industrial Grade Quadruplex Optical System

Categories LED Spots and Auxiliary Lighting, IQ SERIES

Sub-Categories Heavy Duty Spot Lights & Accessories

### Product Information

The Race Sport Lighting IQ Series Aux lights are Industrial Grade and have 3-5 more times light output that other LED Aux lights on the market. Their Heavy Duty construction makes them built right for the toughest environments and vehicles on the road. If you need Auxiliary lighting that lasts longer, is tougher, brighter, and has the highest performance, the IQ Series is the product for the job. 3.5inch 36-Watt Round IQ Series Auxiliary LED Flood Beam Light - Industrial Grade Quadruplex Optical System -5,000 LUX @ 1FT Unleash the power of cutting-edge technology and unparalleled performance with the Race Sport Lighting IQ Series Aux Lights. Designed to revolutionize your driving experience, these auxiliary lights are the ultimate combination of innovation and style, catering to the needs of modern adventurers, off-road enthusiasts, and everyday drivers alike. Exceptional Performance: Bask in the