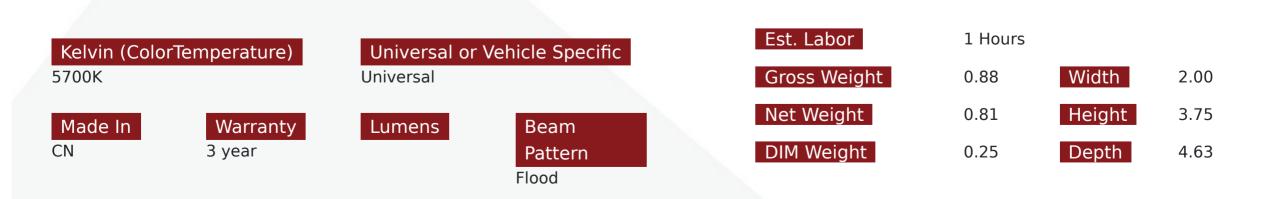

#### Part # 1007618

Description 3.25-inch 36-Watt Square IQ Series Auxiliary LED Flood Beam Light - Industrial Grade Quadruplex Optical System

Categories LED Spots and Auxiliary Lighting, IQ SERIES

Sub-Categories Heavy Duty Spot Lights & Accessories

### Product Information

The Race Sport Lighting IQ Series Aux lights are Industrial Grade and have 3-5 more times light output that other LED Aux lights on the market. Their Heavy Duty construction makes them built right for the toughest environments and vehicles on the road. If you need Auxiliary lighting that lasts longer, is tougher, brighter, and has the highest performance, the IQ Series is the product for the job. 3.25inch 36-Watt Square IQ Series Auxiliary LED Flood Beam Light - Industrial Grade Quadruplex Optical System -4,800 LUX @ 1FT Unleash the power of cutting-edge technology and unparalleled performance with the Race Sport Lighting IQ Series Aux Lights. Designed to revolutionize your driving experience, these auxiliary lights are the ultimate combination of innovation and style, catering to the needs of modern adventurers, off-road enthusiasts, and everyday drivers alike. Exceptional Performance: Bask in the