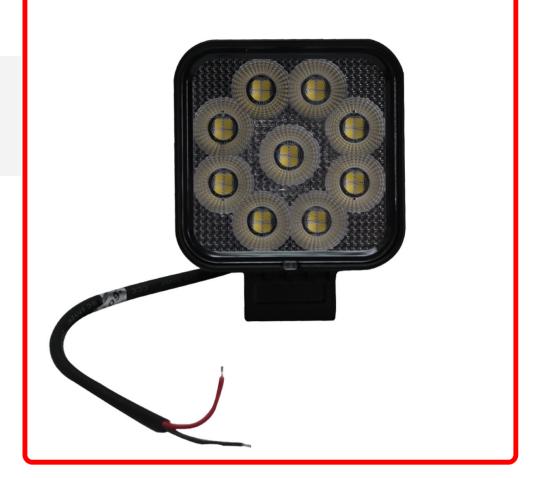

#### Part # 1007618

Description 3.25-inch 36-Watt Square IQ Series Auxiliary LED Flood Beam Light - Industrial Grade Quadruplex Optical System

Categories LED Spots and Auxiliary Lighting, IQ SERIES

Sub-Categories Heavy Duty Spot Lights & Accessories

### Product Information

The Race Sport Lighting IQ Series Aux lights are Industrial Grade and have 3-5 more times light output that other LED Aux lights on the market. Their Heavy Duty construction makes them built right for the toughest environments and vehicles on the road. If you need Auxiliary lighting that lasts longer, is tougher, brighter, and has the highest performance, the IQ Series is the product for the job. 3.25inch 36-Watt Square IQ Series Auxiliary LED Flood Beam Light - Industrial Grade Quadruplex Optical System -4,800 LUX @ 1FT Unleash the power of cutting-edge technology and unparalleled performance with the Race Sport Lighting IQ Series Aux Lights. Designed to revolutionize your driving experience, these auxiliary lights are the ultimate combination of innovation and style, catering to the needs of modern adventurers, off-road enthusiasts, and everyday drivers alike. Exceptional Performance: Bask in the