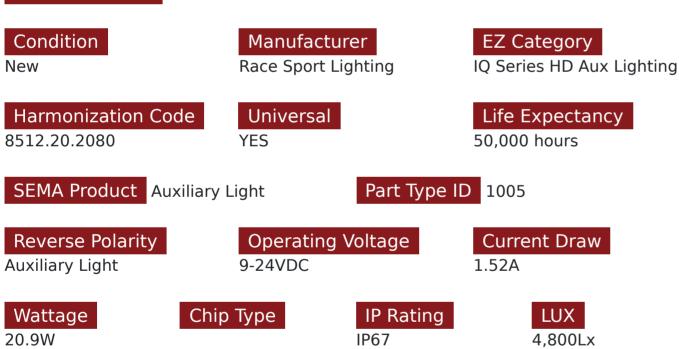

#### Part # 1007618

Description 3.25-inch 36-Watt Square IQ Series Auxiliary LED Flood Beam Light - Industrial Grade Quadruplex Optical System

Categories LED Spots and Auxiliary Lighting, IQ SERIES

Sub-Categories Heavy Duty Spot Lights & Accessories

UPC 810077231326

Unit of Measure Kit

Related Skus: RS3IQ24WS, RS4IQ64WS, RS4IQ36WS

### Product Information

The Race Sport Lighting IQ Series Aux lights are Industrial Grade and have 3-5 more times light output that other LED Aux lights on the market. Their Heavy Duty construction makes them built right for the toughest environments and vehicles on the road. If you need Auxiliary lighting that lasts longer, is tougher, brighter, and has the highest performance, the IQ Series is the product for the job. 3.25inch 36-Watt Square IQ Series Auxiliary LED Flood Beam Light - Industrial Grade Quadruplex Optical System -4,800 LUX @ 1FT Unleash the power of cutting-edge technology and unparalleled performance with the Race Sport Lighting IQ Series Aux Lights. Designed to revolutionize your driving experience, these auxiliary lights are the ultimate combination of innovation and style, catering to the needs of modern adventurers, off-road enthusiasts, and everyday drivers alike. Exceptional Performance: Bask in the