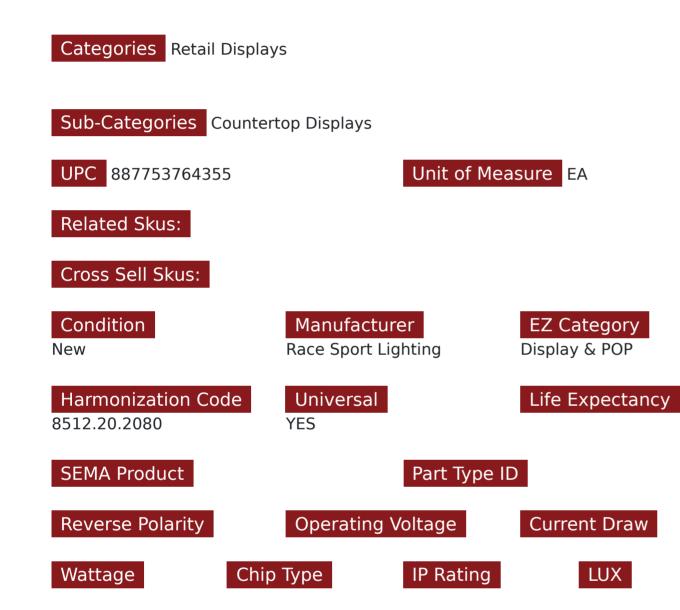

## SKU # RS3TLBD

Part # 1004887 <u>Description</u> Race Sport® 3-Level Counter Light Bar and Spot Light Display

### Product Information

| Est. Labor   | Hours |        |   |
|--------------|-------|--------|---|
| Gross Weight | 0     | Width  | 0 |
| Net Weight   | 0     | Height | 0 |
| DIM Weight   | 0     | Depth  | 0 |

#### Kelvin (ColorTemperature)

## Universal or Vehicle Specific

Universal

Prop 65 WARNING: This product can expose you to chemicals, which are known to the State of California to cause cancer and birth defects or other reproductive harm. For more information go to www.P65Warnings.ca.gov