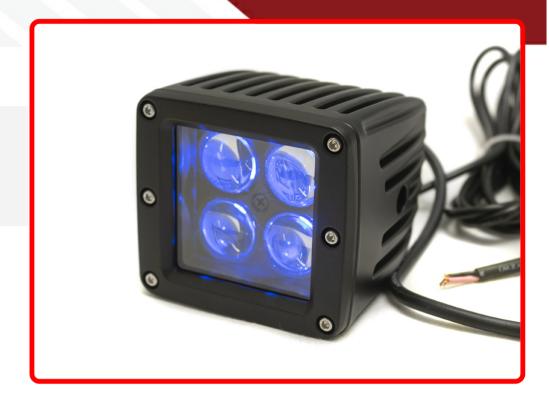

## Product Information

ColorSMART L8 Series 12.8W IP67 RGB LED Cube Auxiliary Light 1080lm (Sold Individually) The L8 Series is part of our ColorSMART family of RGB Multicolor products controlled view Bluetooth. The L8 Series is a family of products that with the versatility of with our 4 or 8 output controllers, can RSBT1W4,RSBT1W8,RSCR3RGB,RSB8288RGB,RSB8240RGB,RSB8180RGB,RSB8120RGB,RSB872RGB, lighting system of RGB Dual Function products on any vehicle. Add Rock Lights, Cube Aux lights, and Light Bar sizes of your choice. The Rock Light kit uses 4 outputs, each individual cube uses 1 output each, and each light bar uses 1 output for each bar you add to the system. The light bars and cube auxiliary lights are dual function, so they provide high power white off-road lights for functional purposes, but then have an other RGB accent feature set of diodes that can all be controlled and sync together the L8 products attached. This Product is Part of the L8 SERIES Family, which is A La Cart with this options below: -4 or 8 Output Controller Options -4 piece Rock Light Kit