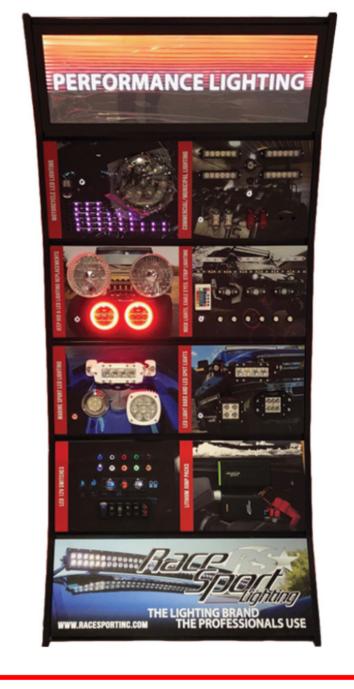

#### Description

Race Sport® 401 Display program - Includes RS5A-4 Display, opening product mix, dealer locator, targeted traffic and more.