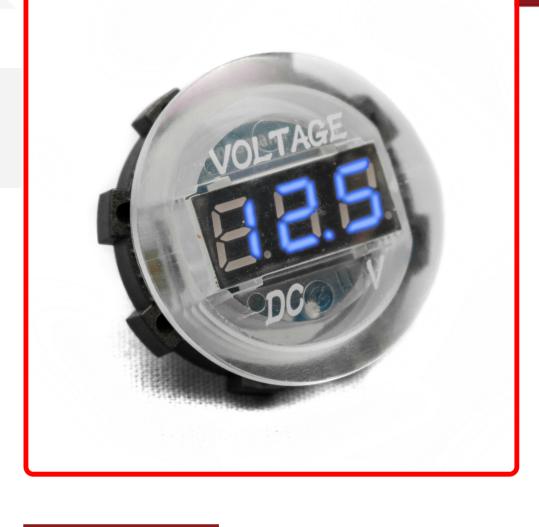

## **SKU # RS4011WB**

Part # 1006595

**Description** 

Clear Digital Volt Meter Round Gauge with Blue LED Display - 12 volt operation range

Categories LED Switches, Marine Sport Lighting

## Product Information

Marine Sport Lighting's Clear Digital voltmeter fits into any round socket panel and allows you to monitor auxiliary power that you are running in your boat. The LED digital voltmeter is easy to see at night and can warn you early of any voltage fluctuation in your auxiliary systems.