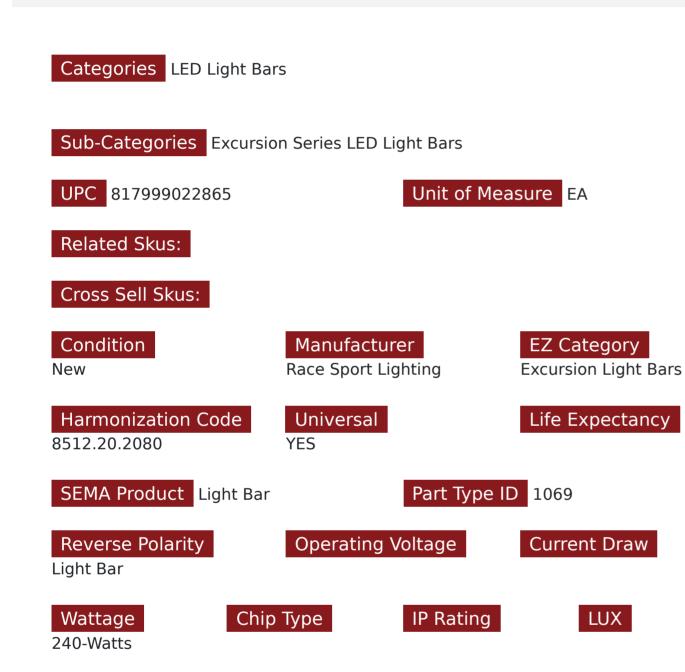

## SKU # RS42240

Part # 1006483 <u>Description</u> 42 inch 240-Watt Hi Power LED Performance Light Bar Triple Row Excursion Series Race Sport Lighting

## Product Information

The EXCURSION is Race Sport's most economical LED light bar on the market. If you are looking for an LED Light bar that has the quality you want, but the price for your budget, this the work light bar that fits the job. This cuttingedge LED light bar combines impressive brightness, durability, and sleek design to redefine your vehicle's lighting capabilities. Experience the perfect blend of power, durability, and style as you conquer the night and explore the great outdoors. Features: Lens Width = 40 inches End to End Width = 42 inches Bracket Hole to Hole Width = 43.5 inches Height = 3 inches Depth = 3.13 inches 240 Watts of Raw Illumination Power Triple Row Lighting Spot and Flood Combo Beam Pattern Versatile Off-Road Applications