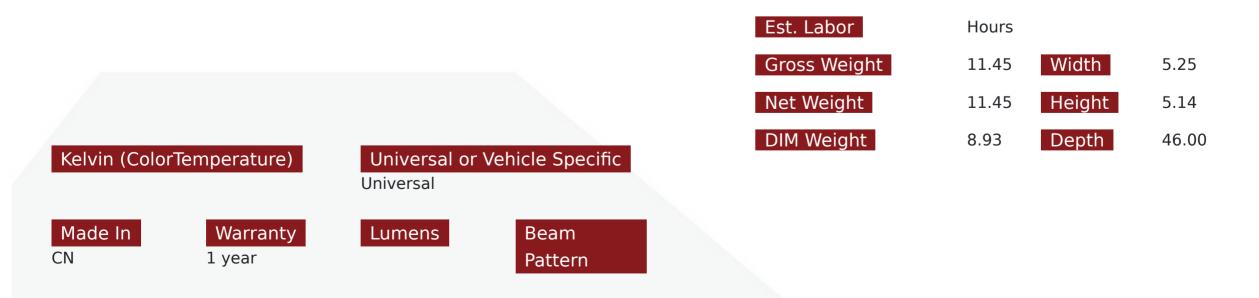

## Product Information

The EXCURSION is Race Sport's most economical LED light bar on the market. If you are looking for an LED Light bar that has the quality you want, but the price for your budget, this the work light bar that fits the job. This cuttingedge LED light bar combines impressive brightness, durability, and sleek design to redefine your vehicle's lighting capabilities. Experience the perfect blend of power, durability, and style as you conquer the night and explore the great outdoors. Features: Lens Width = 40 inches End to End Width = 42 inches Bracket Hole to Hole Width = 43.5 inches Height = 3 inches Depth = 3.13 inches 240 Watts of Raw Illumination Power Triple Row Lighting Spot and Flood Combo Beam Pattern Versatile Off-Road Applications