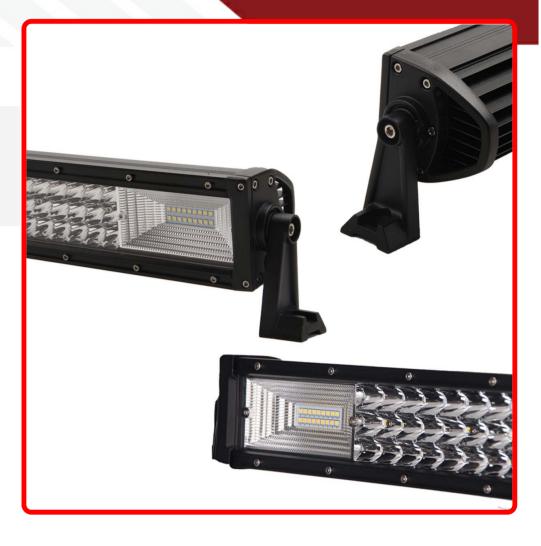

## Product Information

The EXCURSION is Race Sport's most economical LED light bar on the market. If you are looking for an LED Light bar that has the quality you want, but the price for your budget, this the work light bar that fits the job. This cuttingedge LED light bar combines impressive brightness, durability, and sleek design to redefine your vehicle's lighting capabilities. Experience the perfect blend of power, durability, and style as you conquer the night and explore the great outdoors. Features: Lens Width = 40 inches End to End Width = 42 inches Bracket Hole to Hole Width = 43.5 inches Height = 3 inches Depth = 3.13 inches 240 Watts of Raw Illumination Power Triple Row Lighting Spot and Flood Combo Beam Pattern Versatile Off-Road Applications