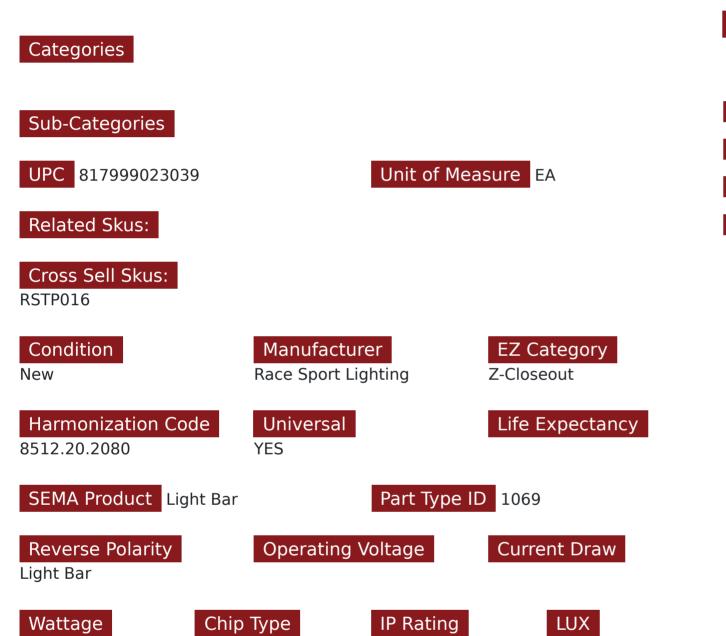

# SKU # RS42RGBLB

Part # 1004976 <u>Description</u> Discontinued - Superseded by SKU RS42RGBLB-C

#### Kelvin (ColorTemperature)

240-Watts

RGB

## Universal or Vehicle Specific

Universal

Prop 65 WARNING: This product can expose you to chemicals, which are known to the State of California to cause cancer and birth defects or other reproductive harm. For more information go to www.P65Warnings.ca.gov