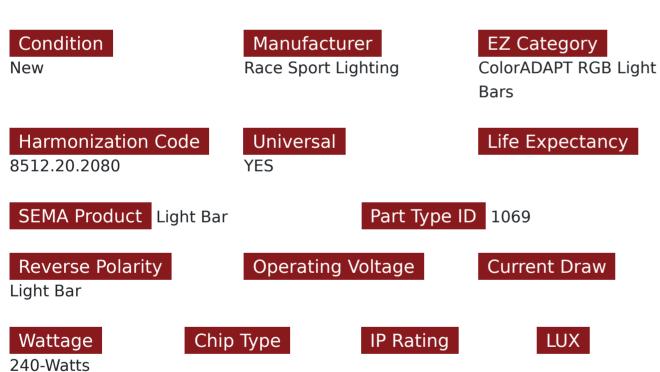

## SKU # RS42RGBLBW

Part # 1004977 Description Discontinued as of 7.14.2020

#### Product Information

Categories Truck, Powersports, ColorADAPT RGB LED Accent Kits, LED Light Bars

#### Sub-Categories

LED Light Bars, ColorADAPT® RGB-HALO LED Light Bars & Spots, ColorADAPT Dual Row Light Bars

Unit of Measure EA

UPC 887753764867 Related Skus:

Cross Sell Skus: RSTP016

| Est. Labor   | Hours |        |   |
|--------------|-------|--------|---|
| Gross Weight | 0     | Width  | 0 |
| Net Weight   | 0     | Height | 0 |
| DIM Weight   | 0     | Depth  | 0 |

#### Kelvin (ColorTemperature)

RGB

### Universal or Vehicle Specific

Universal

Prop 65 WARNING: This product can expose you to chemicals, which are known to the State of California to cause cancer and birth defects or other reproductive harm. For more information go to www.P65Warnings.ca.gov