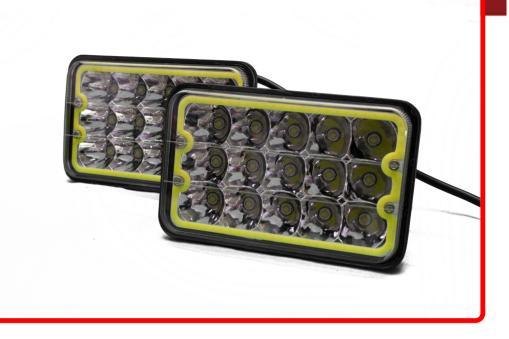

#### Part # 1006845

Description

Pair of 4x6in 45-Watt LED Sealed Beam Conversion lenses with WHITE LED DRL Halo integrated

Categories LED Sealed Beam Headlight Replacements

UPC 817999025149

Related Skus:

#### Product Information

The RS4602W 4x6in LED Sealed Beam Conversion Lenses are a pair of headlights that feature advanced LED technology, combining efficient illumination with a distinctive white LED DRL Halo for enhanced visibility and a stylish appearance. These conversion lenses are designed to replace traditional sealed beam headlights, offering improved brightness, energy efficiency, and a modern aesthetic. Pair of 4x6in 45-Watt LED Sealed Beam Conversion lenses with WHITE LED DRL Halo integrated