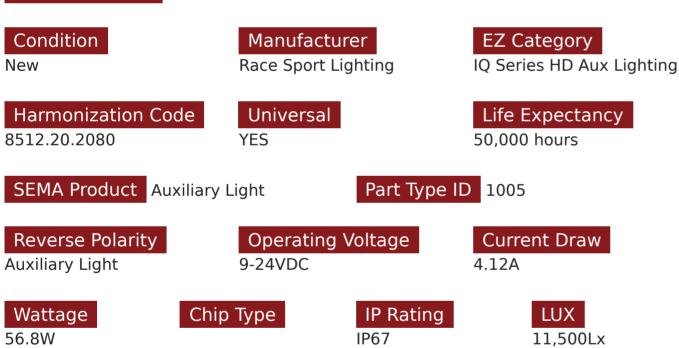

#### Part # 1007619

Description 4.25-inch 64-Watt Square IQ Series Auxiliary LED Flood Beam Light - Industrial Grade Quadruplex Optical System

Categories LED Spots and Auxiliary Lighting, IQ SERIES

Sub-Categories Heavy Duty Spot Lights & Accessories

UPC 810077231364

Unit of Measure Kit

Related Skus: RS3IQ24WS, RS3IQ36WS, RS4IQ36WS

### Product Information

The Race Sport Lighting IQ Series Aux lights are Industrial Grade and have 3-5 more times light output that other LED Aux lights on the market. Their Heavy Duty construction makes them built right for the toughest environments and vehicles on the road. If you need Auxiliary lighting that lasts longer, is tougher, brighter, and has the highest performance, the IQ Series is the product for the job. 4.25inch 64-Watt Square IQ Series Auxiliary LED Flood Beam Light - Industrial Grade Quadruplex Optical System -11,500 LUX @ 1FT Unleash the power of cutting-edge technology and unparalleled performance with the Race Sport Lighting IQ Series Aux Lights. Designed to revolutionize your driving experience, these auxiliary lights are the ultimate combination of innovation and style, catering to the needs of modern adventurers, off-road enthusiasts, and everyday drivers alike. Exceptional Performance: Bask in the