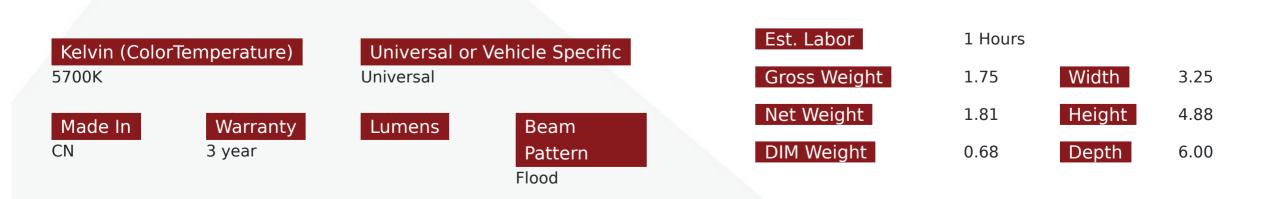

#### Part # 1007619

Description 4.25-inch 64-Watt Square IQ Series Auxiliary LED Flood Beam Light - Industrial Grade Quadruplex Optical System

Categories LED Spots and Auxiliary Lighting, IQ SERIES

Sub-Categories Heavy Duty Spot Lights & Accessories

### Product Information

The Race Sport Lighting IQ Series Aux lights are Industrial Grade and have 3-5 more times light output that other LED Aux lights on the market. Their Heavy Duty construction makes them built right for the toughest environments and vehicles on the road. If you need Auxiliary lighting that lasts longer, is tougher, brighter, and has the highest performance, the IQ Series is the product for the job. 4.25inch 64-Watt Square IQ Series Auxiliary LED Flood Beam Light - Industrial Grade Quadruplex Optical System -11,500 LUX @ 1FT Unleash the power of cutting-edge technology and unparalleled performance with the Race Sport Lighting IQ Series Aux Lights. Designed to revolutionize your driving experience, these auxiliary lights are the ultimate combination of innovation and style, catering to the needs of modern adventurers, off-road enthusiasts, and everyday drivers alike. Exceptional Performance: Bask in the