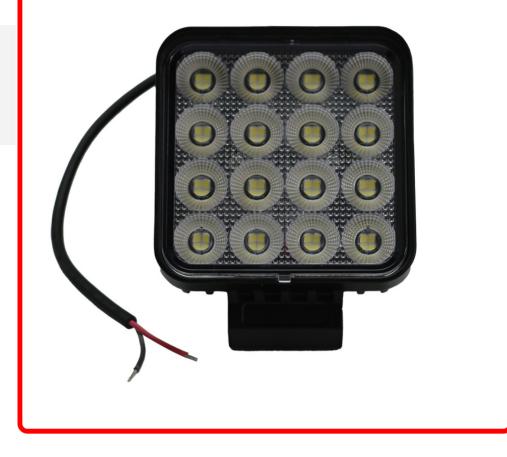

#### Part # 1007619

Description 4.25-inch 64-Watt Square IQ Series Auxiliary LED Flood Beam Light - Industrial Grade Quadruplex Optical System

Categories LED Spots and Auxiliary Lighting, IQ SERIES

Sub-Categories Heavy Duty Spot Lights & Accessories

### Product Information

The Race Sport Lighting IQ Series Aux lights are Industrial Grade and have 3-5 more times light output that other LED Aux lights on the market. Their Heavy Duty construction makes them built right for the toughest environments and vehicles on the road. If you need Auxiliary lighting that lasts longer, is tougher, brighter, and has the highest performance, the IQ Series is the product for the job. 4.25inch 64-Watt Square IQ Series Auxiliary LED Flood Beam Light - Industrial Grade Quadruplex Optical System -11,500 LUX @ 1FT Unleash the power of cutting-edge technology and unparalleled performance with the Race Sport Lighting IQ Series Aux Lights. Designed to revolutionize your driving experience, these auxiliary lights are the ultimate combination of innovation and style, catering to the needs of modern adventurers, off-road enthusiasts, and everyday drivers alike. Exceptional Performance: Bask in the