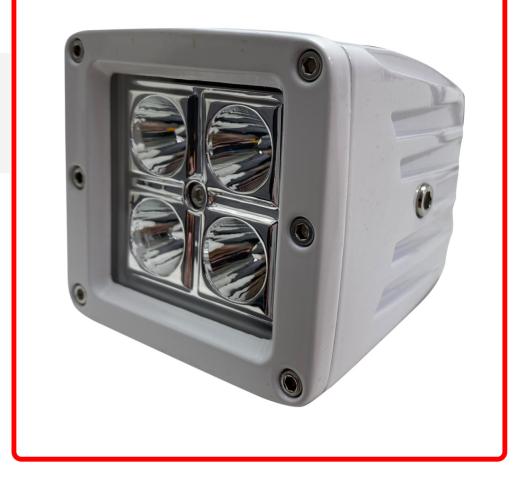

#### Part # 1004890

Description

WHITE - Marine Series 3x3in 16-Watt 4-LED Cube Docking Spreader Light with Optional Amber Anti-Fog Cover (Each)

Categories Marine Sport Lighting

Sub-Categories Marine LED Docking & Spreader

### Product Information

The Marine Sport Lighting Marine Series cubes feature a WHITE coated shell and use the same design as the popular Race Sport Lighting Street Series Cubes. The 3x3 cubes pack a powerful light output that gives users the sight they need to maneuver in the waters. There are 4-LEDS with 16-Watts total per cube of light output exceeding over 1300+ lumens. Easy mounting for docking and spreader light functionality. This product comes with an optional amber Anti-Fog cover that you can clip on if it gets too foggy and cut right through.