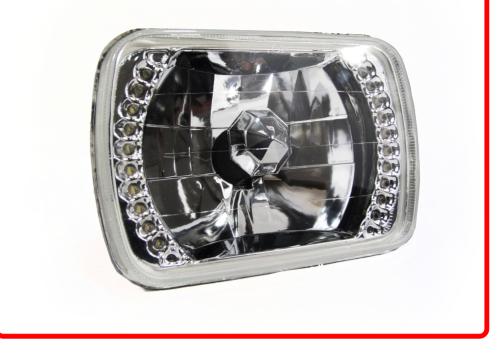

## Product Information

Introducing the RS4X6SH4LED-W 4x6in Diamond Cut H4 Conversion Lens with Recessed LED Halo-a sophisticated lighting upgrade that combines timeless design with modern LED technology to elevate the appearance and performance of your vehicle's headlights. This innovative conversion kit seamlessly merges form and function, delivering a striking aesthetic and improved visibility for an unparalleled driving experience. Race Sport Lighting offers this simple sealed conversion lens as a direct replacement for 4x6" H4 lenses. Great for an upgrade to a classic car! Features: • Replaces H4666 headlamps • Recessed halfhalo LEDs for an elegant look • Perfect for replacing low output simple halogen sealed beams with a more versatile lens • Fits H4 HID, LED, & Halogen Bulbs • Sold Individually • 1 Year Warranty