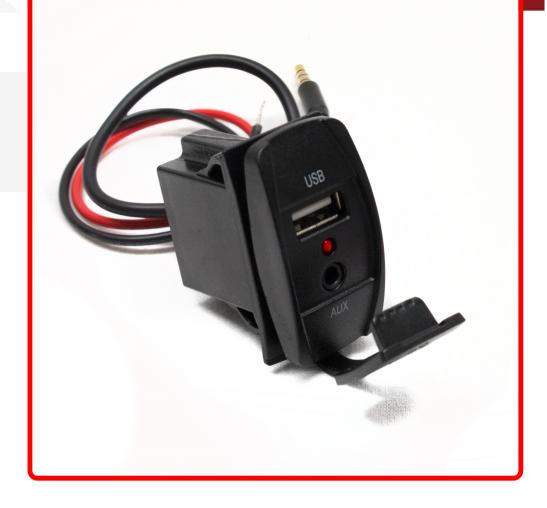

# SKU # RS50891

Part # 1006330DescriptionDual Port Rocker Panel size with (1) USB Power port and (1) 3.5mm AUX input

# Product Information

This is the perfect solution to add USB and AUX inputs into any area of your boat. This Rocker switch style product allows you to plug into any rocker switch slot, but run a through put of your USB and AUX without hanging wires out of your dash. This allows you to plug devices right into the rocker to accomplish that, while keeping a neat and clean look to your boat.