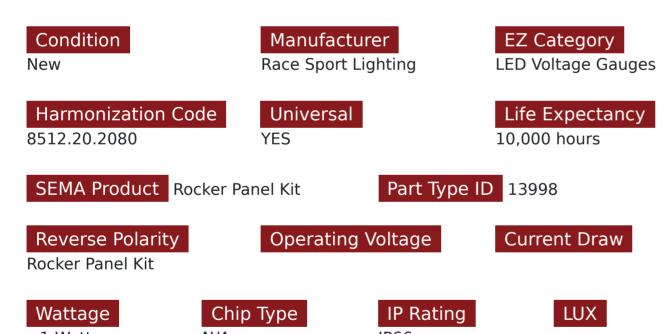

## SKU # RS50892

Part # 1006333Description2-Port Round Socket size with (1) USB Power port and (1) 3.5mm AUX input

#### Sub-Categories

Digital Voltage Sockets, Socket & Switch Style Gauges, LED Voltage Gauges & Charging Ports

UPC 817999023251

Unit of Measure EA

Related Skus: RS1HT, RS1HRP, RS2HT, RS2HRP, RS3HT, RS3HRP