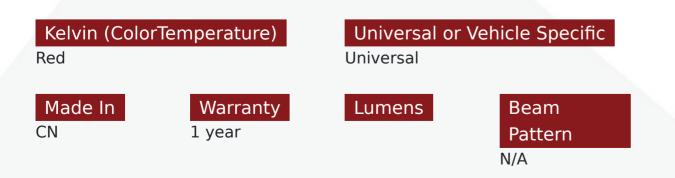

## SKU # RS50892

Part # 1006333Description2-Port Round Socket size with (1) USB Power port and (1) 3.5mm AUX input

#### Sub-Categories

Digital Voltage Sockets, Socket & Switch Style Gauges, LED Voltage Gauges & Charging Ports

UPC 817999023251

Unit of Measure EA

Related Skus: RS1HT, RS1HRP, RS2HT, RS2HRP, RS3HT, RS3HRP