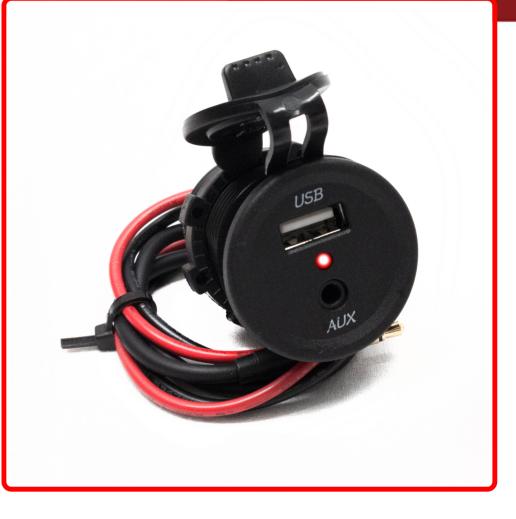

## SKU # RS50892

Part # 1006333Description2-Port Round Socket size with (1) USB Power port and (1) 3.5mm AUX input

### Product Information

This is the perfect solution to add USB and AUX inputs into any area of your boat. This Rocker switch style product allows you to plug into any rocker switch slot, but run a through put of your USB and AUX without hanging wires out of your dash. This allows you to plug devices right into the rocker to accomplish that, while keeping a neat and clean look to your boat.