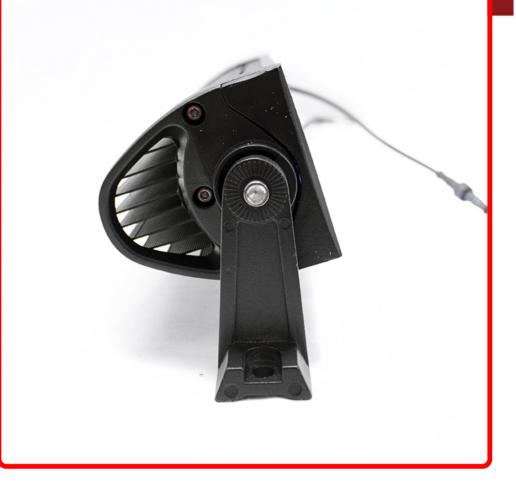

## SKU # RS50RGBLB

Part # 1004980 Description Discontinued - 50 inch RGB Halo-Series LED Light Bar Dual Function

Categories Truck, Powersports, LED Light Bars

#### Product Information

| Est. Labor   | Hours |        |       |
|--------------|-------|--------|-------|
| Gross Weight | 11.15 | Width  | 5.00  |
| Net Weight   | 11.15 | Height | 5.25  |
| DIM Weight   | 10.10 | Depth  | 53.50 |