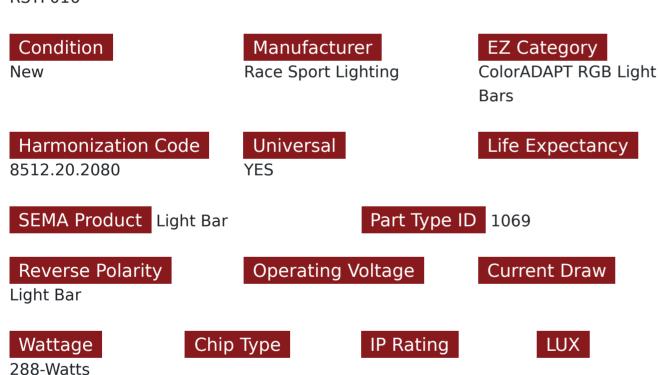

## SKU # RS50RGBLB

Part # 1004980 Description Discontinued - 50 inch RGB Halo-Series LED Light Bar Dual Function

Categories Truck, Powersports, LED Light Bars

#### Sub-Categories

LED Light Bars, ColorADAPT® RGB-HALO LED Light Bars & Spots, ColorADAPT Dual **Row Light Bars** 

UPC 817999023022

Unit of Measure EA

Related Skus:

Cross Sell Skus: RSTP016

#### Product Information

| Est. Labor   | Hours |        |       |
|--------------|-------|--------|-------|
| Gross Weight | 11.15 | Width  | 5.00  |
| Net Weight   | 11.15 | Height | 5.25  |
| DIM Weight   | 10.10 | Depth  | 53.50 |

#### Kelvin (ColorTemperature)

RGB

### Universal or Vehicle Specific

Universal

Prop 65 WARNING: This product can expose you to chemicals, which are known to the State of California to cause cancer and birth defects or other reproductive harm. For more information go to www.P65Warnings.ca.gov