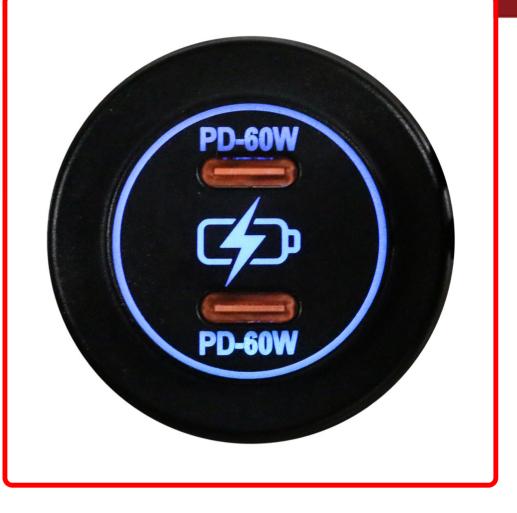

#### Part # 1007785

<u>Description</u> Round Socket Auxiliary Charging Port with Dual C-Type PD 60W Outputs Blue Indigo LED and Cover Race Sport Lighting

Categories Auto Interior & Exterior

Sub-Categories Digital Voltage Sockets

### Product Information

Introducing RS51921B: the ultimate charging solution! This round socket auxiliary port boasts Dual C-Type PD 60W Outputs, ensuring lightning-fast charging for multiple devices. Its sleek design, complemented by a stunning Blue Indigo LED, adds a touch of style to any space. With a protective cover by Race Sport Lighting, this port offers both functionality and aesthetics, making it the ideal choice for your charging needs.