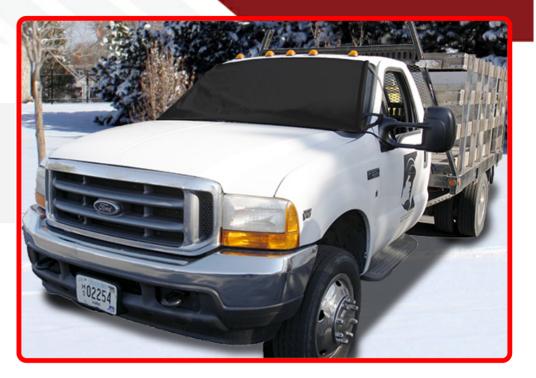

#### Part # 1005096

Description

XL Frost and Snow Windshield Cover 70 inch x 41 inch fits larger HD trucks & SUVs Race Sport Lighting

Categories Specialty Products, Automotive Products Non-Lighting

Sub-Categories Frost & Snow Shields for Cars and Trucks, Windshield Covers

#### Product Information

Defrost with Race Sport Lighting! The XL Frost Guard design protects your large vehicle's windshield from the formation of frost, ice and even snow accumulation! The quick fit elastic strap attachment system allows a snug connection and close fit for vehicles such as: Full Size trucks, large cross-overs, and station wagons. Every Frost Guard includes a storage sleeve for compact storage at home or in your car! • Prevents formation of frost and ice • Protects from snow accumulation • Weather resistant polyester • Water-proof backing • Customizable attachment system • 70in x 41in of coverage when fully extended • 1 Year Warranty