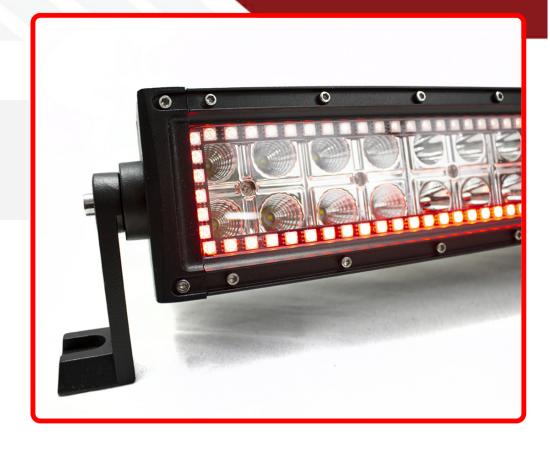

Reverse Polarity

Light Bar

Operating Voltage

Current Draw

EZ Category

Life Expectancy

**Z-Closeout** 

Wattage

300-Watts

Chip Type

IP Rating

LUX

## Product Information

Est. Labor Hours

Gross Weight 5.00 10.25 Width Net Weight Height 10.25 5.50

DIM Weight 11.18 Depth 56.50

Kelvin (ColorTemperature)

Universal or Vehicle Specific

**RGB** 

Made In Warranty Lumens Beam China 1 year 20,000lm **Pattern** 