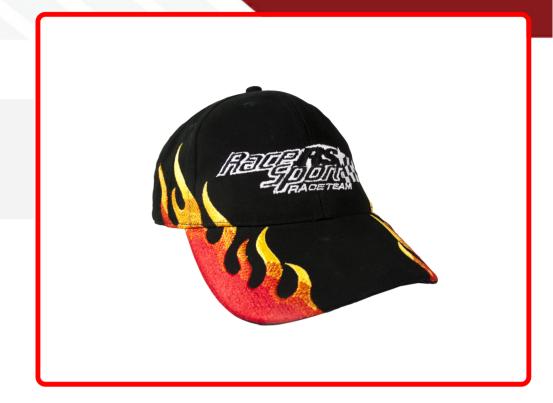

## SKU # RS557HAT

Part # 1005040

**Description** 

Race Sport® Lighting Hat w/ Original Flame Pattern

Categories

Race Sport Clothing Line, Race Sport Clothing Line, Clothing & Merchandise

Sub-Categories Men's Clothing Wearables, Ladie's Clothing Wearables

## Product Information

 Locally Embroidered Race Sport Lighting hat w/ Flame Pattern • Adjustable • One Size Fits All

| Est. Labor   | Hours |        |       |
|--------------|-------|--------|-------|
| Gross Weight | 0.10  | Width  | 7.00  |
| Net Weight   | 0.10  | Height | 5.00  |
| DIM Weight   | 2.77  | Depth  | 11.00 |