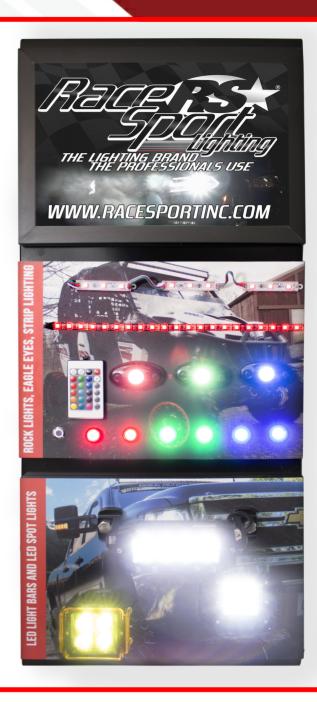

## Part # 1004894

**Description** 

Professional 5-Axis (3) small starter panel wall hanging powered lighting displays for retail stores - Shipped

Categories Display & POP, Retail Displays

Sub-Categories Professional Wall Displays, Professional Wall Displays

## Product Information

Professional 5-Axis (3) small starter panel wall hanging powered lighting displays for retail stores - Shipped

| Est. Labor   | Hours |        |   |
|--------------|-------|--------|---|
| Gross Weight | 0     | Width  | 0 |
| Net Weight   | 0     | Height | 0 |
| DIM Weight   | 0     | Depth  | 0 |