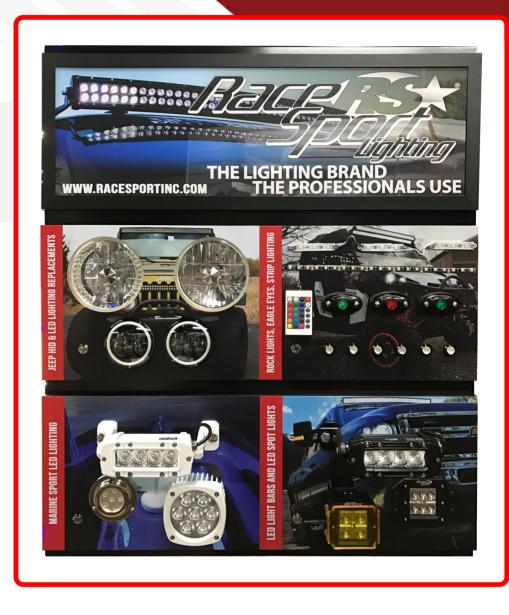

## Part # 1004895

**Description** 

Professional 5-Axis (3) Wide panel wall hanging powered lighting displays for retail stores - Shipped - Twice as Large as RS5A-1

Categories Display & POP, Retail Displays

## Product Information

Professional 5-Axis (3) Wide panel wall hanging powered lighting displays for retail stores - Shipped - Twice as Large as RS5A-1

| Est. Labor   | Hours |        |       |
|--------------|-------|--------|-------|
| Gross Weight | 68.19 | Width  | 10.38 |
| Net Weight   | 0     | Height | 34.50 |
| DIM Weight   | 93.99 | Depth  | 36.50 |