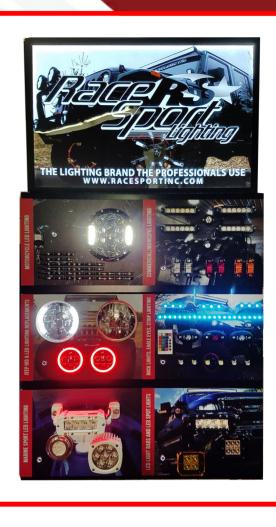

#### Part # 1007565

Description Professional 5-Axis (4) Wide panel wall hanging powered lighting displays for retail stores - Shipped - 3x as Large as RS5A-1

Categories Display & POP, Retail Displays

Sub-Categories Professional Wall Displays, Professional Wall Displays

## Product Information

Professional 5-Axis (4) Wide panel wall hanging powered lighting displays for retail stores - Shipped - 3x as Large as RS5A-1

| Est. Labor   | Hours |        |   |
|--------------|-------|--------|---|
| Gross Weight | 0     | Width  | 0 |
| Net Weight   | 0     | Height | 0 |
| DIM Weight   | 0     | Depth  | 0 |