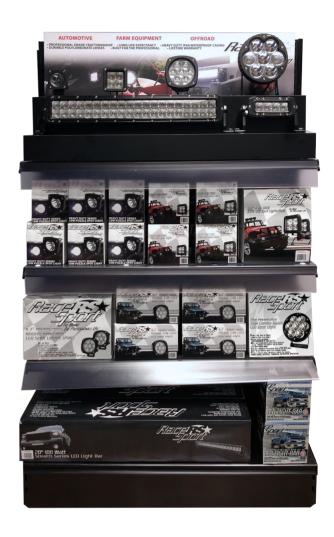

## Product Information

This is only for the 36in shelf display pictured. The shelving and product below the display in the image do not come with, and must be ordered separately. Race Sport Lighting does not sell shelving. Ask us about programs to package the 36in display and the product together. Display is powered and ready to plug in. Great for retail environments on end caps or in aisles.