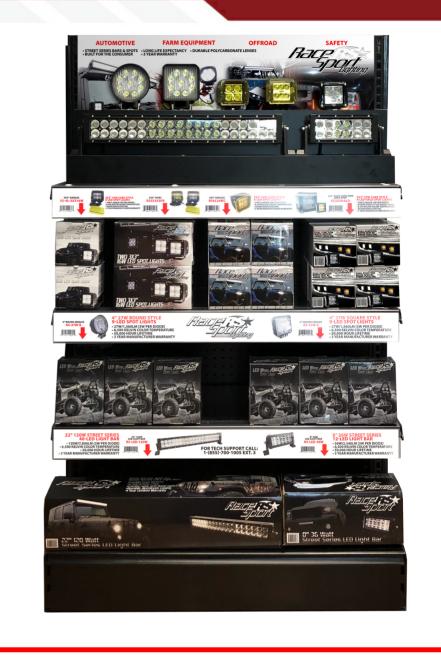

## SKU # RS5A-36SS

Part # 1006575 <u>Description</u> 36in Professional Powered Retail Shelf Display for Light Bars and Auxiliary spots -Street Series Products

Unit of Measure EA

Categories Display & POP, Retail Displays

## Product Information

This is only for the 36in shelf display pictured. The shelving and product below the display in the image do not come with, and must be ordered separately. Race Sport Lighting does not sell shelving. Ask us about programs to package the 36in display and the product together. Display is powered and ready to plug in. Great for retail environments on end caps or in aisles.