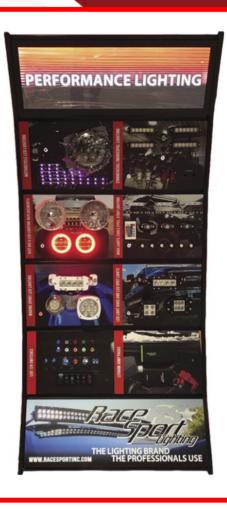

## Part # 1007566

**Description** 

Professional 5-Axis (6) Wide panel wall hanging powered lighting displays for retail stores - (Shipping LTL not included)

Categories Display & POP, Retail Displays

Sub-Categories Professional Wall Displays, Professional Wall Displays

## Product Information

Professional 5-Axis (6) Wide panel wall hanging powered lighting displays for retail stores - (Shipping LTL not included)

| Est. Labor   | Hours |        |   |
|--------------|-------|--------|---|
| Gross Weight | 0     | Width  | 0 |
| Net Weight   | 0     | Height | 0 |
| DIM Weight   | 0     | Depth  | 0 |