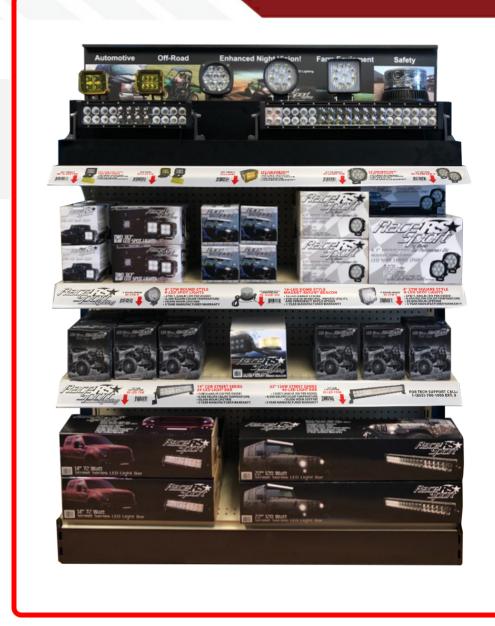

## Product Information

This is only for the 47in shelf display pictured. The shelving and product below the display in the image do not come with, and must be ordered separately. Race Sport Lighting does not sell shelving. Ask us about programs to package the 47in display and the product together. Display is powered and ready to plug in. Great for retail environments on end caps or in aisles.