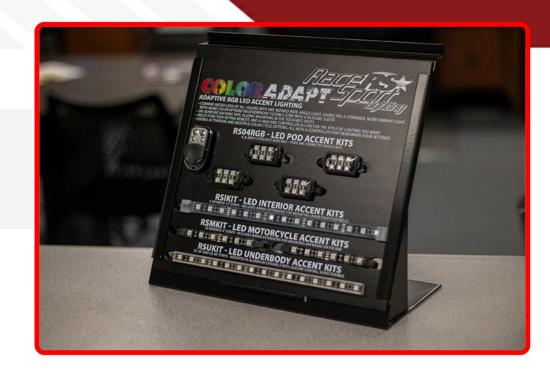

## SKU # RS5ACA-6F

Part # 1007232

**Description** 

ColorADAPT RGB Professional 5-Axis Counter or Slat Wall Retail Display - Powered

Categories Retail Displays

Sub-Categories Countertop Displays

UPC 0

Unit of Measure EA

## Product Information

ColorADAPT Professional 5-Axis Counter or Slat Wall Retail Display - Powered

| Est. Labor   | Hours |        |   |
|--------------|-------|--------|---|
| Gross Weight | 0     | Width  | 0 |
| Net Weight   | 0     | Height | 0 |
| DIM Weight   | 0     | Depth  | 0 |