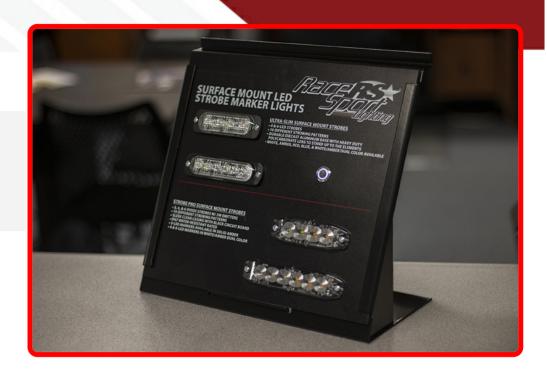

## SKU # RS5ACS-4D

Part # 1007227

**Description** 

Strobe PRO Series Professional 5-Axis Counter or Slat Wall Retail Display - Powered

Categories Retail Displays

Sub-Categories Countertop Displays

UPC 0

Unit of Measure EA

## Product Information

Strobe PRO Series Professional 5-Axis Counter or Slat Wall Retail Display - Powered

| Est. Labor   | Hours |        |   |
|--------------|-------|--------|---|
| Gross Weight | 0     | Width  | 0 |
| Net Weight   | 0     | Height | 0 |
| DIM Weight   | 0     | Depth  | 0 |