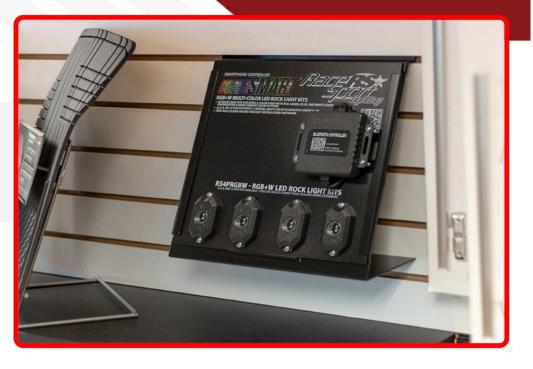

## Product Information

RGBW Rock Light Series Professional 5-Axis Counter or Slat Wall Retail Display - Powered

| Est. Labor   | Hours |        |   |
|--------------|-------|--------|---|
| Gross Weight | 0     | Width  | 0 |
| Net Weight   | 0     | Height | 0 |
| DIM Weight   | 0     | Depth  | 0 |