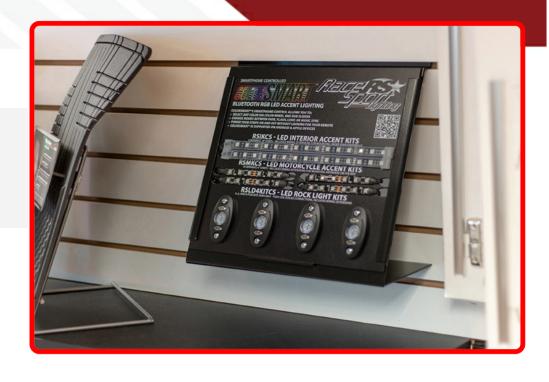

## SKU # RS5ACS-7G

Part # 1007226

**Description** 

ColorSMART RGB Professional 5-Axis Counter or Slat Wall Retail Display - Powered

Categories Retail Displays

Sub-Categories Countertop Displays

UPC 0

Unit of Measure EA

## Product Information

ColorSMART Professional 5-Axis Counter or Slat Wall Retail Display - Powered

| Est. Labor   | Hours |        |   |
|--------------|-------|--------|---|
| Gross Weight | 0     | Width  | 0 |
| Net Weight   | 0     | Height | 0 |
| DIM Weight   | 0     | Depth  | 0 |