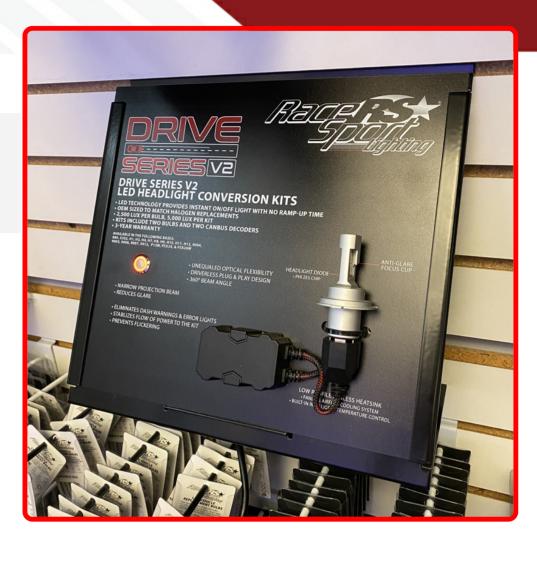

## SKU # RS5ADS-8H

Part # 1007521

**Description** 

Drive Series V2 LED Kit Professional 5-Axis Counter or Slat wall Retail Display -Powered

Categories Retail Displays

Sub-Categories Countertop Displays

UPC 0

## Product Information

Drive Series V2 LED Kit Professional 5-Axis Counter or Slat wall Retail Display - Powered

| Est. Labor   | Hours |        |   |
|--------------|-------|--------|---|
| Gross Weight | 0     | Width  | 0 |
| Net Weight   | 0     | Height | 0 |
| DIM Weight   | 0     | Depth  | 0 |