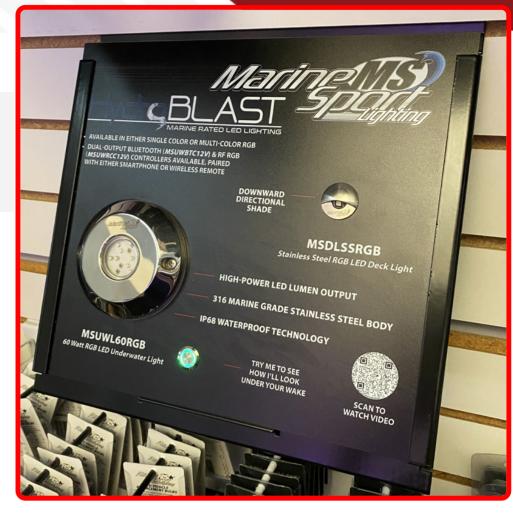

## SKU # RS5AMS-9J

Part # 1007546

**Description** 

Marine Sport Lighting Professional 5-Axis Counter or Slat Wall Retail Display - Powered

Categories Retail Displays

Sub-Categories Countertop Displays

UPC 0

## Product Information

Marine Sport Lighting Professional 5-Axis Counter or Slat Wall Retail Display - Powered

| Est. Labor   | Hours |        |   |
|--------------|-------|--------|---|
| Gross Weight | 0     | Width  | 0 |
| Net Weight   | 0     | Height | 0 |
| DIM Weight   | 0     | Depth  | 0 |