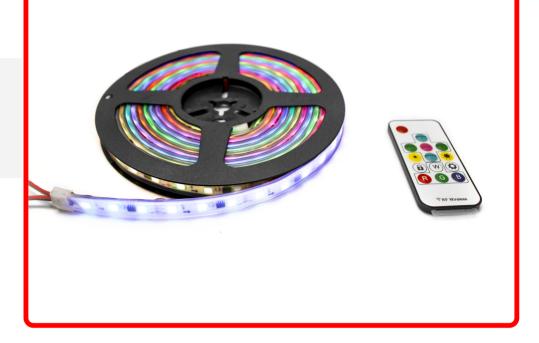

#### Part # 1006963

Description

6.4ft 5-Meter 5050 RGB Chasing Function Tape Strip Lighting and Controller - IP68 Rated with Weatherproof Sleeve

Unit of Measure EA

UPC 817999026337

#### Product Information

Introducing the RS5M5050IP68-C, the perfect lighting solution to elevate your vehicle's exterior and boats to a new level of style and sophistication. Unleash the dynamic charm of our 6.4ft 5-Meter 5050 RGB Chasing Function Tape Strip Lighting and Controller, specifically crafted for automotive and marine enthusiasts who demand the best. Enhance the aesthetics of your vehicle or boat with the mesmerizing RGB colors that can be customized to match your mood or setting. The dynamic chasing function adds a touch of excitement, turning your ride into a captivating spectacle on wheels. Whether you're cruising on the open road or enjoying a night on the water, the RS5M5050IP68-C is designed to make a statement. Built for durability and resilience, this lighting strip boasts an IP68 rating, offering protection against dust, dirt, and water. The included weatherproof sleeve ensures optimal performance in all weather conditions, making it the ideal choice for both onroad and on-water adventu