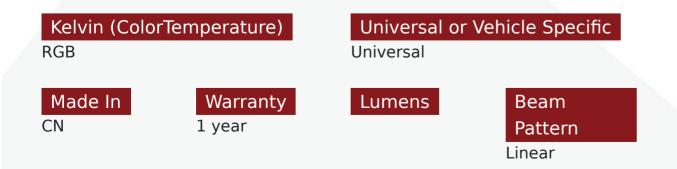

#### Part # 1006963

Description

6.4ft 5-Meter 5050 RGB Chasing Function Tape Strip Lighting and Controller - IP68 Rated with Weatherproof Sleeve

Unit of Measure EA

UPC 817999026337

#### Product Information

Introducing the RS5M5050IP68-C, the perfect lighting solution to elevate your vehicle's exterior and boats to a new level of style and sophistication. Unleash the dynamic charm of our 6.4ft 5-Meter 5050 RGB Chasing Function Tape Strip Lighting and Controller, specifically crafted for automotive and marine enthusiasts who demand the best. Enhance the aesthetics of your vehicle or boat with the mesmerizing RGB colors that can be customized to match your mood or setting. The dynamic chasing function adds a touch of excitement, turning your ride into a captivating spectacle on wheels. Whether you're cruising on the open road or enjoying a night on the water, the RS5M5050IP68-C is designed to make a statement. Built for durability and resilience, this lighting strip boasts an IP68 rating, offering protection against dust, dirt, and water. The included weatherproof sleeve ensures optimal performance in all weather conditions, making it the ideal choice for both onroad and on-water adventu