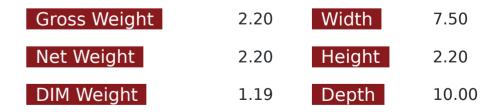

#### Part # 1006963

Description

6.4ft 5-Meter 5050 RGB Chasing Function Tape Strip Lighting and Controller - IP68 Rated with Weatherproof Sleeve

Unit of Measure EA

UPC 817999026337