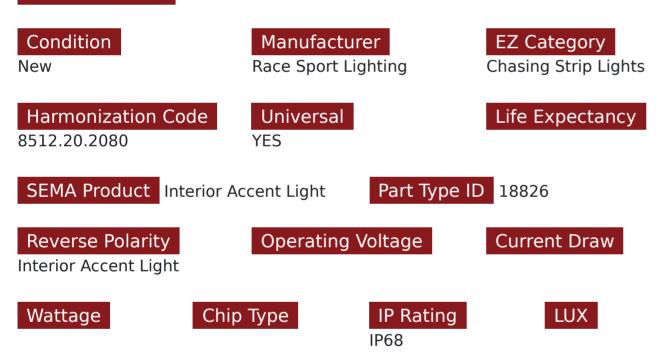

## SKU # RS5M5050IP68-C

#### Part # 1006963

Description

6.4ft 5-Meter 5050 RGB Chasing Function Tape Strip Lighting and Controller - IP68 Rated with Weatherproof Sleeve

Unit of Measure EA

UPC 817999026337

#### Product Information

Introducing the RS5M5050IP68-C, the perfect lighting solution to elevate your vehicle's exterior and boats to a new level of style and sophistication. Unleash the dynamic charm of our 6.4ft 5-Meter 5050 RGB Chasing Function Tape Strip Lighting and Controller, specifically crafted for automotive and marine enthusiasts who demand the best. Enhance the aesthetics of your vehicle or boat with the mesmerizing RGB colors that can be customized to match your mood or setting. The dynamic chasing function adds a touch of excitement, turning your ride into a captivating spectacle on wheels. Whether you're cruising on the open road or enjoying a night on the water, the RS5M5050IP68-C is designed to make a statement. Built for durability and resilience, this lighting strip boasts an IP68 rating, offering protection against dust, dirt, and water. The included weatherproof sleeve ensures optimal performance in all weather conditions, making it the ideal choice for both onroad and on-water adventu