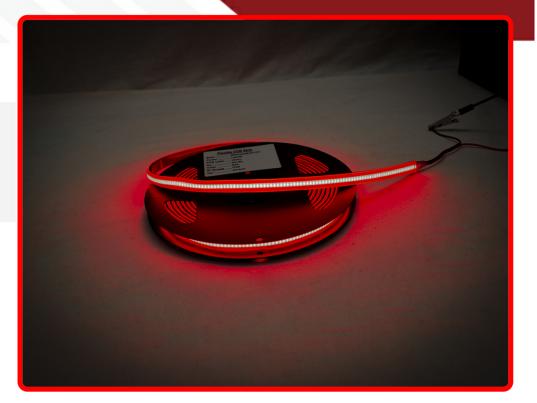

## SKU # RS5MVS65R

#### Part # 1007316

**Description** 

NEW - V-Sport Plasma 16.4ft IP65 LED Solid Tape Strip Reels with Heavy Duty 3M Adhesive - RED

### Product Information

Designed by popular demand for a smooth and steady flow of accent lighting in your projects. Available in either IP65 or IP67, these durable yet flexible V-Sport solid custom tape strips do the job! No more placing expensive clouded acrylic in front of strips to make them appear solid and not separated. This strip does it all for you. Voltage : DC12V Work power : 14W±1W per Meter Lumen: 90±10 Per Watt LED Quantity:336pcs/M

#### Kelvin (ColorTemperature)

Red