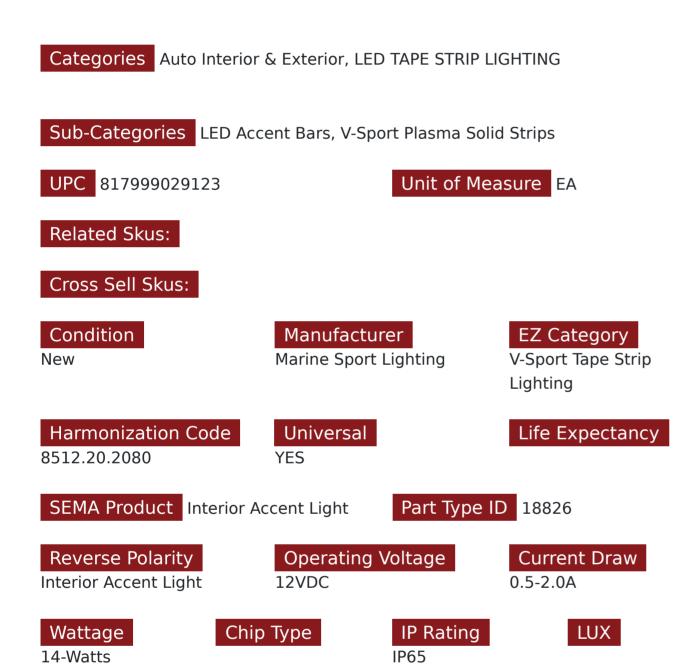

## SKU # RS5MVS65R

#### Part # 1007316

**Description** 

NEW - V-Sport Plasma 16.4ft IP65 LED Solid Tape Strip Reels with Heavy Duty 3M Adhesive - RED

### Product Information

Designed by popular demand for a smooth and steady flow of accent lighting in your projects. Available in either IP65 or IP67, these durable yet flexible V-Sport solid custom tape strips do the job! No more placing expensive clouded acrylic in front of strips to make them appear solid and not separated. This strip does it all for you. Voltage : DC12V Work power : 14W±1W per Meter Lumen: 90±10 Per Watt LED Quantity:336pcs/M

#### Kelvin (ColorTemperature)

Red

### Universal or Vehicle Specific

Universal

Prop 65 WARNING: This product can expose you to chemicals, which are known to the State of California to cause cancer and birth defects or other reproductive harm. For more information go to www.P65Warnings.ca.gov