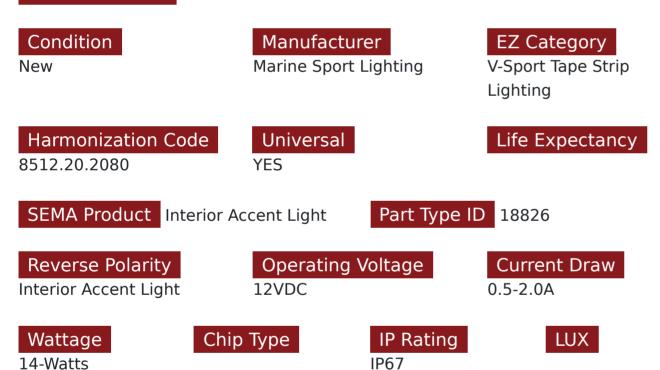

## SKU # RS5MVS67B

#### Part # 1007315

Description

NEW V-Sport Plasma 16.4ft IP67 LED Solid Tape Strip Reels with Heavy Duty 3M Adhesive - BLUE

Categories LED TAPE STRIP LIGHTING, Auto Interior & Exterior

Unit of Measure EA

#### Product Information

Designed by popular demand for a smooth and steady flow of accent lighting in your projects. Available in either IP65 or IP67, these durable yet flexible V-Sport solid custom tape strips do the job! No more placing expensive clouded acrylic in front of strips to make them appear solid and not separated. This strip does it all for you. Voltage : DC12V Work power : 14W±1W per Meter Lumen: 90±10 Per Watt LED Quantity:336pcs/M

#### Kelvin (ColorTemperature)

Blue

### Universal or Vehicle Specific

Universal

Prop 65 WARNING: This product can expose you to chemicals, which are known to the State of California to cause cancer and birth defects or other reproductive harm. For more information go to www.P65Warnings.ca.gov