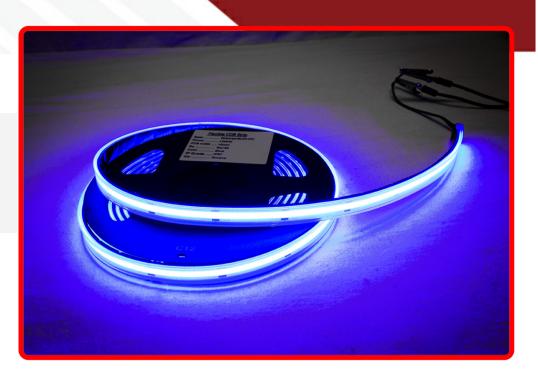

## SKU # RS5MVS67B

#### Part # 1007315

Description

NEW V-Sport Plasma 16.4ft IP67 LED Solid Tape Strip Reels with Heavy Duty 3M Adhesive - BLUE

Categories LED TAPE STRIP LIGHTING, Auto Interior & Exterior

Unit of Measure EA

#### Product Information

Designed by popular demand for a smooth and steady flow of accent lighting in your projects. Available in either IP65 or IP67, these durable yet flexible V-Sport solid custom tape strips do the job! No more placing expensive clouded acrylic in front of strips to make them appear solid and not separated. This strip does it all for you. Voltage : DC12V Work power : 14W±1W per Meter Lumen: 90±10 Per Watt LED Quantity:336pcs/M

#### Kelvin (ColorTemperature)

Blue