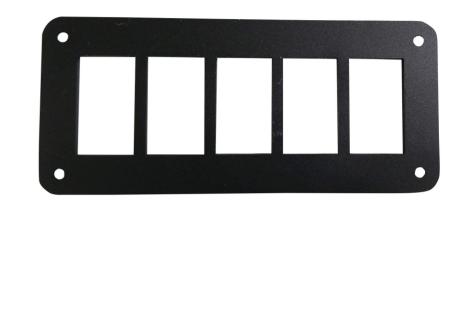

## SKU # RS5PRS

Part # 1007456DescriptionRace Sport® Aluminum Rocker Switch Mounting Panel for (5) Rocker Switches

## Product Information

Fit any of our Race Sport Lighting rocker switches or select charging devices into 5-slots. Perfect for customer mounting in any dash or middle counsel. Product measurements:  $6" \times 1/8" \times 25/8"$ 