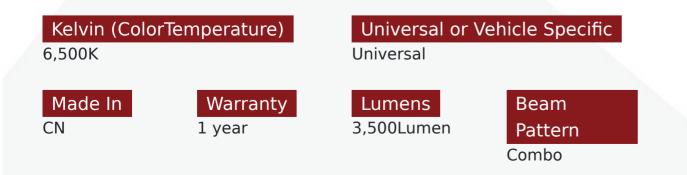

## Product Information

These amazing Blacked Out Spider Series LED Headlights 5x7 sealed beam conversion headlights feature a pin-point accurate projector lens for high and low beam, DRL features and Turn signal function. This is the perfect replacement lenses for 5x7buckets in hundreds of vehicles and gives a stylish look that will stick out on the roads. Specifications Voltage: DC 9-32 Volts LED type: High Performance Wattage: 60-Watts Current: 3AMP@high beam and 2.5AMP@low beam Lumens: 3500LM@high beam & 2400LM@low beam Color temp: 6000K-6500K Die cast aluminum alloy housing PC lens IP67 Waterproof