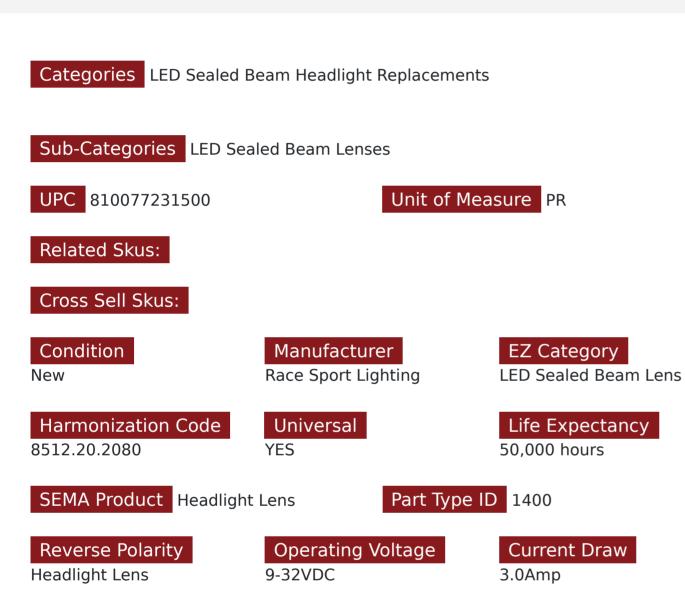

## SKU # RS5X7SSB

## Part # 1007644

**Description** 

Wattage

60-Watts

Discontinued - 5x7 60-Watt BlackedOut Sealed beam Conversion Headlight DRL and Turn Signal Spider Series Kit Race Sport Lighting

Chip Type

Cree

<image>

## Product Information

These amazing Blacked Out Spider Series LED Headlights 5x7 sealed beam conversion headlights feature a pin-point accurate projector lens for high and low beam, DRL features and Turn signal function. This is the perfect replacement lenses for 5x7buckets in hundreds of vehicles and gives a stylish look that will stick out on the roads. Specifications Voltage: DC 9-32 Volts LED type: High Performance Wattage: 60-Watts Current: 3AMP@high beam and 2.5AMP@low beam Lumens: 3500LM@high beam & 2400LM@low beam Color temp: 6000K-6500K Die cast aluminum alloy housing PC lens IP67 Waterproof

| Est. Labor   | 1 Hours |       |      |
|--------------|---------|-------|------|
| Gross Weight | 4.06    | Width | 8.00 |

IP Rating

**IP67** 

LUX

Prop 65 WARNING: This product can expose you to chemicals, which are known to the State of California to cause cancer and birth defects or other reproductive harm. For more information go to www.P65Warnings.ca.gov