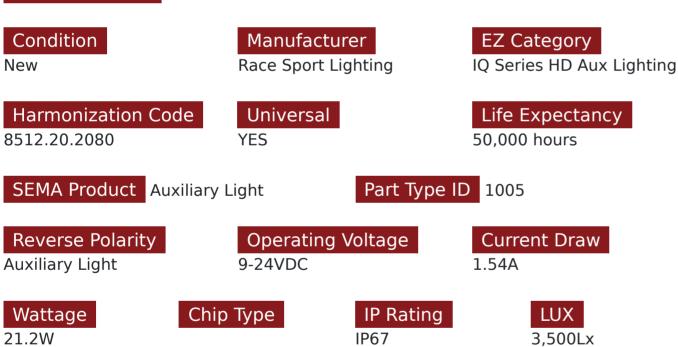

## SKU # RS6IQ24W

#### Part # 1007625

Description 6 x 1.5in 24-Watt Rectangle IQ Series Auxiliary LED Flood Beam Light - Industrial Grade Quadruplex Optical System

Categories LED Spots and Auxiliary Lighting, IQ SERIES

Sub-Categories Heavy Duty Spot Lights & Accessories

UPC 810077231265

Unit of Measure Kit

Related Skus: RS4IQ32W, RS3IQ12W, RS6IQ60W

### Product Information

The Race Sport Lighting IQ Series Aux lights are Industrial Grade and have 3-5 more times light output that other LED Aux lights on the market. Their Heavy Duty construction makes them built right for the toughest environments and vehicles on the road. If you need Auxiliary lighting that lasts longer, is tougher, brighter, and has the highest performance, the IQ Series is the product for the job. 6 x 1.5in 24-Watt Rectangle IQ Series Auxiliary LED Flood Beam Light - Industrial Grade Quadruplex Optical System -3,500 LUX @ 1FT Unleash the power of cutting-edge technology and unparalleled performance with the Race Sport Lighting IQ Series Aux Lights. Designed to revolutionize your driving experience, these auxiliary lights are the ultimate combination of innovation and style, catering to the needs of modern adventurers, off-road enthusiasts, and everyday drivers alike. Exceptional Performance: Bask in the