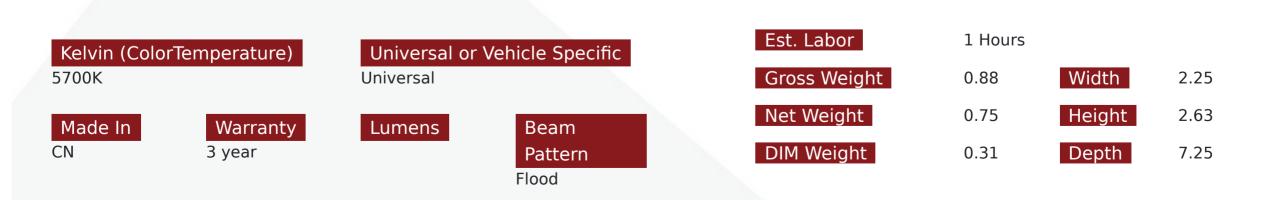

#### Part # 1007625

Description 6 x 1.5in 24-Watt Rectangle IQ Series Auxiliary LED Flood Beam Light - Industrial Grade Quadruplex Optical System

Categories LED Spots and Auxiliary Lighting, IQ SERIES

Sub-Categories Heavy Duty Spot Lights & Accessories

### Product Information

The Race Sport Lighting IQ Series Aux lights are Industrial Grade and have 3-5 more times light output that other LED Aux lights on the market. Their Heavy Duty construction makes them built right for the toughest environments and vehicles on the road. If you need Auxiliary lighting that lasts longer, is tougher, brighter, and has the highest performance, the IQ Series is the product for the job. 6 x 1.5in 24-Watt Rectangle IQ Series Auxiliary LED Flood Beam Light - Industrial Grade Quadruplex Optical System -3,500 LUX @ 1FT Unleash the power of cutting-edge technology and unparalleled performance with the Race Sport Lighting IQ Series Aux Lights. Designed to revolutionize your driving experience, these auxiliary lights are the ultimate combination of innovation and style, catering to the needs of modern adventurers, off-road enthusiasts, and everyday drivers alike. Exceptional Performance: Bask in the