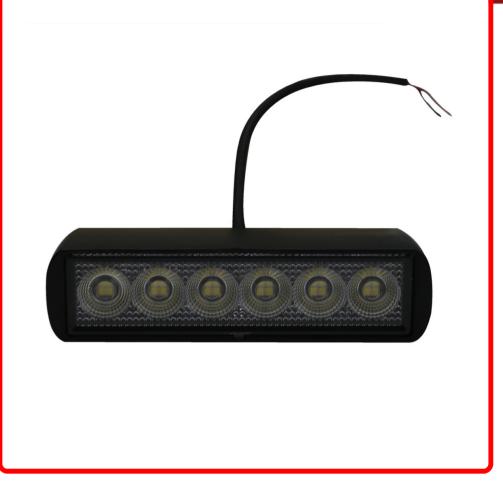

#### Part # 1007625

Description 6 x 1.5in 24-Watt Rectangle IQ Series Auxiliary LED Flood Beam Light - Industrial Grade Quadruplex Optical System

Categories LED Spots and Auxiliary Lighting, IQ SERIES

Sub-Categories Heavy Duty Spot Lights & Accessories

### Product Information

The Race Sport Lighting IQ Series Aux lights are Industrial Grade and have 3-5 more times light output that other LED Aux lights on the market. Their Heavy Duty construction makes them built right for the toughest environments and vehicles on the road. If you need Auxiliary lighting that lasts longer, is tougher, brighter, and has the highest performance, the IQ Series is the product for the job. 6 x 1.5in 24-Watt Rectangle IQ Series Auxiliary LED Flood Beam Light - Industrial Grade Quadruplex Optical System -3,500 LUX @ 1FT Unleash the power of cutting-edge technology and unparalleled performance with the Race Sport Lighting IQ Series Aux Lights. Designed to revolutionize your driving experience, these auxiliary lights are the ultimate combination of innovation and style, catering to the needs of modern adventurers, off-road enthusiasts, and everyday drivers alike. Exceptional Performance: Bask in the